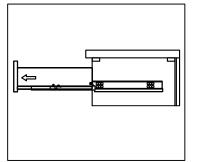

#### REMOVAL

- 1. Pull tabs toward center
- 2. Lift and pull drawer out

### **RE-INSTALL**

- 1. Align drawer hole with slider stud
- 2. Push tabs back in to secure