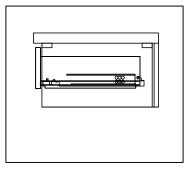

SKU: ED-30060

Prior to installation, please check the items you have received against the packing list. Report any missing items to your local dealer immediately.

Protect all surfaces from sharp objects, high heat sources, direct prolonged sunlight and chemical hazards.

# Professional installation is recommended.







REV3.19.18



**SKU:** ED-30060

www.virtuusa.com

REV3.19.18

### **REQUIRED TOOLS**



### **DRAWER REMOVAL**







#### REMOVAL

- 1. Pull tabs toward center
- 2. Lift and pull drawer out

### **RE-INSTALL**

- 1. Align drawer hole with slider stud
- 2. Push tabs back in to secure

## DOOR ADJUSTMENT



Adjusts the door vertically



Adjusts the door horizontally



Adjusts the door forward and backwards



#### **INSTALLATION INSTRUCTIONS**

www.virtuusa.com

**SKU:** ED-30060

REV3.19.18