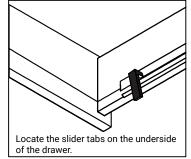

SKU: ED-30060

Prior to installation, please check the items you have received against the packing list. Report any missing items to your local dealer immediately.

Protect all surfaces from sharp objects, high heat sources, direct prolonged sunlight and chemical hazards.

# Professional installation is recommended.







REV3.19.18



**SKU:** ED-30060

www.virtuusa.com

REV3.19.18

### **REQUIRED TOOLS**



### **DRAWER REMOVAL**







#### REMOVAL

- 1. Pull tabs toward center
- 2. Lift and pull drawer out

### **RE-INSTALL**

- 1. Align drawer hole with slider stud
- 2. Push tabs back in to secure

## DOOR ADJUSTMENT



Adjusts the door vertically



Adjusts the door horizontally



Adjusts the door forward and backwards



#### **INSTALLATION INSTRUCTIONS**

www.virtuusa.com

**SKU:** ED-30060

REV3.19.18