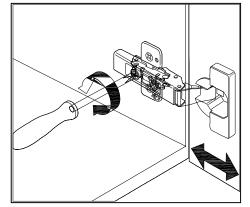

## DOOR ADJUSTMENT

Adjusts the door vertically

Adjusts the door horizontally

Adjusts the door forward and backwards