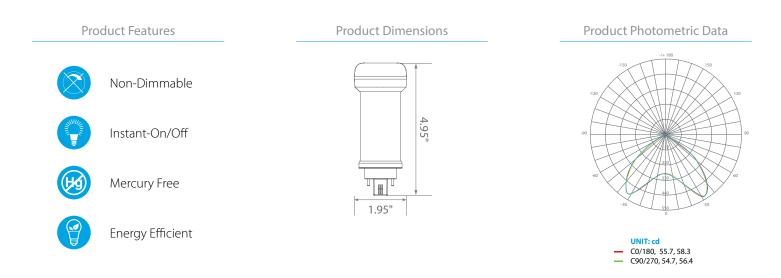

## Specifications

| Input Power | Input Voltage | Lumen Output | Beam Angle | Center Beam | ССТ    |
|-------------|---------------|--------------|------------|-------------|--------|
| 14 W        | AC100-277V    | 1100 lm      | 150°       | NA cd       | 5000 K |

5000K

| CRI | Luminous Efficacy | Power Factor | Input Current | Base/Cap     | Lamp Lifespan |
|-----|-------------------|--------------|---------------|--------------|---------------|
| 80  | 78 lm/W           | 0.9          | NA A          | G24q-3/GX24q | 50,000 Hrs.   |