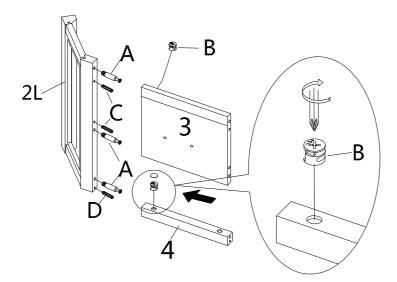

### **Assembly Instructions**

Do not overtighten cam bolts. Stop when they feel secure.

Insert Cam Locks **(B)** into corresponding holes on Faux Drawer Front Panel **(3)** and Bottom Rail **(4)**.

Screw Cam Bolts (A) into threaded holes on Left Panel (2L).

Attach Left Panel (2L) to Faux Drawer Front Panel (3) and Bottom Rail (4) by inserting Cam Bolts (A) and Wood Dowels (C/D) into corresponding holes until all panels meet.

Tighten Cam Bolts (A) by rotating Cam Locks (B) clockwise using Phillips screwdriver (not included).