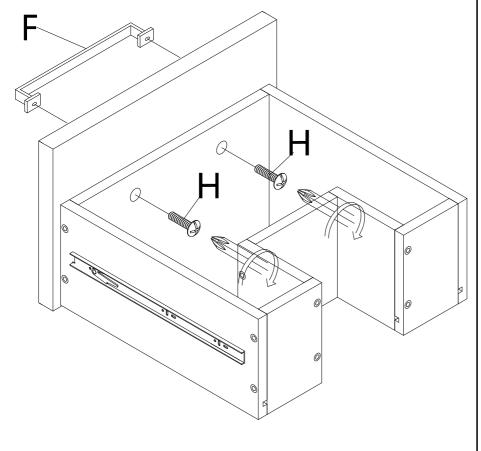

Figure 11

Attach Handle **(F)** to pre-assembled unit from Figure 11 with Small Bolts **(H)**.

Figure 12

Attach Top Metal Frame (15) to pre-assembled unit from Figure 14 with Bolts (O).

Tighten Bolts **(O)** with Allen Wrench **(N)**.