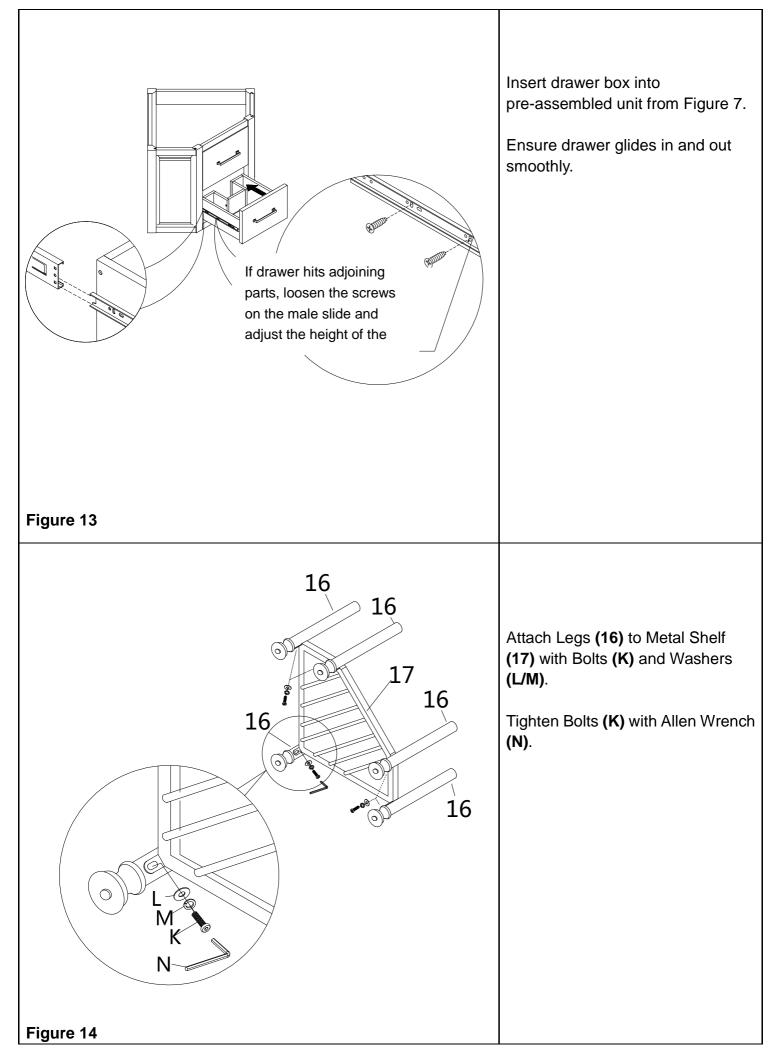

Figure 6

Connect pre-assembled unit from Figure 5 to Bottom Panel (8) with Bolts (J) and Washers (L/M).

Tighten Bolts (J) with Allen Wrench (N).

Figure 7

Attach Drawer Vertical Panels (12L/12R) to Drawer Back Panel (13) with Screws (I) and Wood Dowels (E).

Tighten Screws (I) with Phillips screwdriver (not included).

Attach Drawer Side Panels (10L/10R) and Drawer Front Panel (9) to pre-assembled unit from Figure 11 with Screws (I) and Wood Dowels (E).

Tighten Screws (I) with Phillips screwdriver (not included).