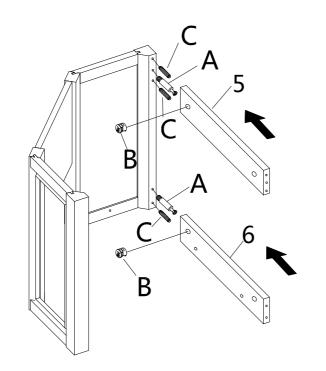

Tighten Cam Bolts (A) by rotating Cam Locks (B) clockwise using Phillips screwdriver (not included).

Figure 3

Insert Cam Locks **(B)** into corresponding holes on Back Rails **(5/6)** 

Screw Cam Bolts **(A)** into threaded holes on pre-assembled unit from Figure 2.

Attach Back Rails (5/6) to pre-assembled unit from Figure 2 by inserting Cam Bolts (A) and Wood Dowels (C) into corresponding holes until all panels meet.

Tighten Cam Bolts (A) by rotating Cam Locks (B) clockwise using Phillips screwdriver (not included).