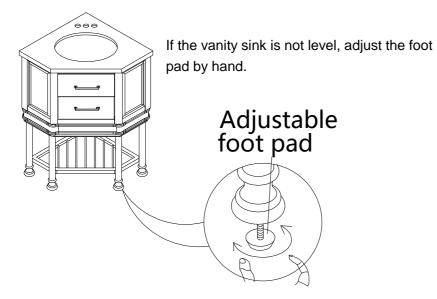

Figure 17

Now your Bainbridge Corner Vanity Sink is ready for use!

Note: Install not included piping items: faucet, drain, and supply lines to vanity sink according to the instructions supplied with those items.

Installation of faucet, drain, and supply lines by a certified plumber is recommended.

Figure 18