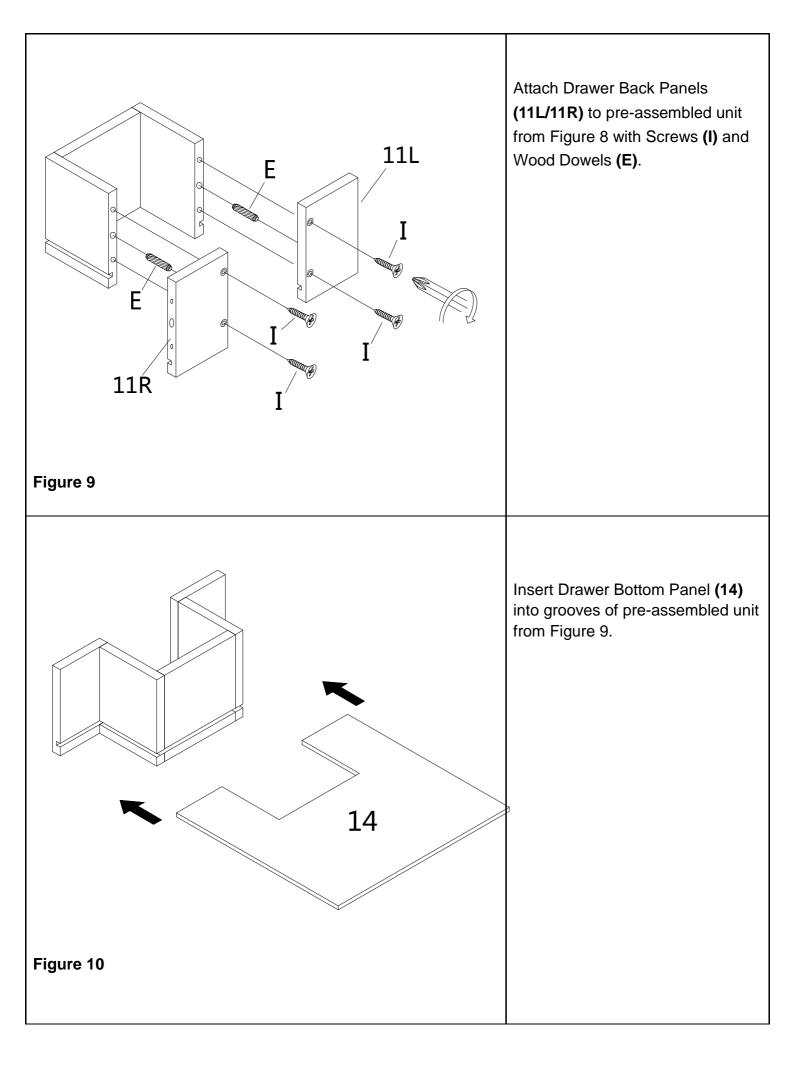

Tighten Screws (I) with Phillips screwdriver (not included).

Attach Drawer Side Panels (10L/10R) and Drawer Front Panel (9) to pre-assembled unit from Figure 11 with Screws (I) and Wood Dowels (E).

Tighten Screws (I) with Phillips screwdriver (not included).

Figure 11

Attach Handle **(F)** to pre-assembled unit from Figure 11 with Small Bolts **(H)**.

Figure 12

Attach Top Metal Frame (15) to pre-assembled unit from Figure 14 with Bolts (O).

Tighten Bolts **(O)** with Allen Wrench **(N)**.