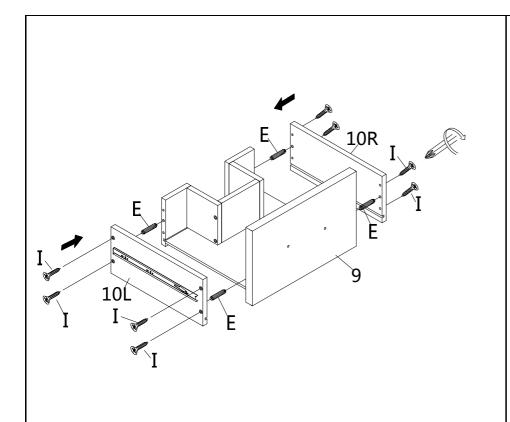

Tighten Screws (I) with Phillips screwdriver (not included).

Attach Drawer Side Panels (10L/10R) and Drawer Front Panel (9) to pre-assembled unit from Figure 11 with Screws (I) and Wood Dowels (E).

Tighten Screws (I) with Phillips screwdriver (not included).