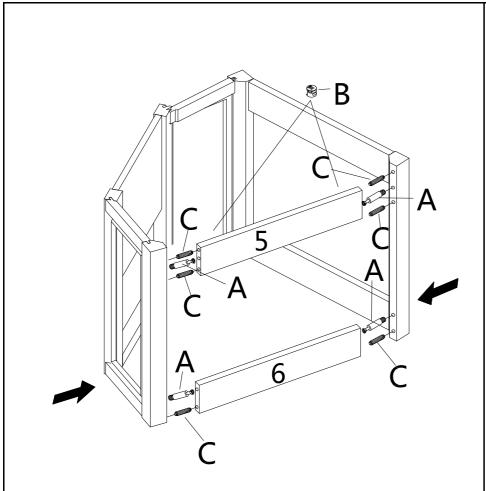

Tighten Cam Bolts (A) by rotating Cam Locks (B) clockwise using Phillips screwdriver (not included).

Figure 4

Insert Cam Locks **(B)** into corresponding holes on Back Rails **(5/6)**.

Screw Cam Bolts **(A)** into threaded holes on pre-assembled unit from Figure 4.

Attach Back Rails (5/6) to pre-assembled unit from Figure 4 by inserting Cam Bolts (A) and Wood Dowels (C) into corresponding holes until all panels meet.

Tighten Cam Bolts (A) by rotating Cam Locks (B) clockwise using Phillips screwdriver (not included).