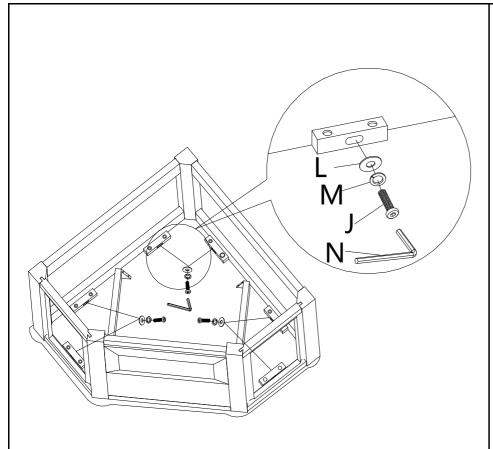

Figure 6

Connect pre-assembled unit from Figure 5 to Bottom Panel (8) with Bolts (J) and Washers (L/M).

Tighten Bolts (J) with Allen Wrench (N).

Figure 7

Attach Drawer Vertical Panels (12L/12R) to Drawer Back Panel (13) with Screws (I) and Wood Dowels (E).