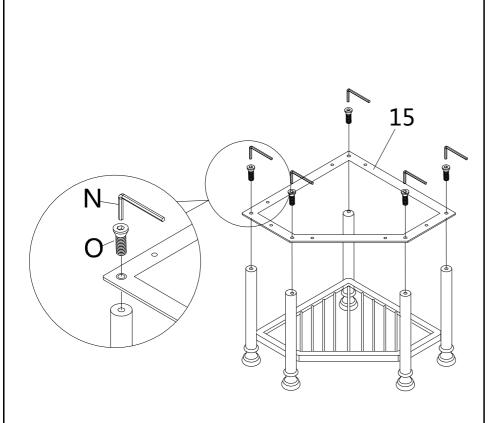

Figure 11

Attach Handle **(F)** to pre-assembled unit from Figure 11 with Small Bolts **(H)**.

Figure 12

Attach Top Metal Frame (15) to pre-assembled unit from Figure 14 with Bolts (O).

Tighten Bolts **(O)** with Allen Wrench **(N)**.