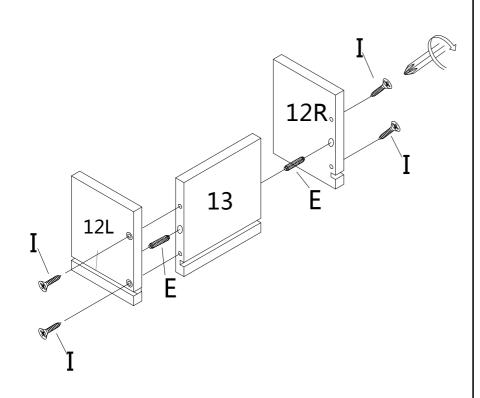

Figure 6

Connect pre-assembled unit from Figure 5 to Bottom Panel (8) with Bolts (J) and Washers (L/M).

Tighten Bolts (J) with Allen Wrench (N).

Figure 7

Attach Drawer Vertical Panels (12L/12R) to Drawer Back Panel (13) with Screws (I) and Wood Dowels (E).

Tighten Screws (I) with Phillips screwdriver (not included).

Attach Drawer Side Panels (10L/10R) and Drawer Front Panel (9) to pre-assembled unit from Figure 11 with Screws (I) and Wood Dowels (E).

Tighten Screws (I) with Phillips screwdriver (not included).