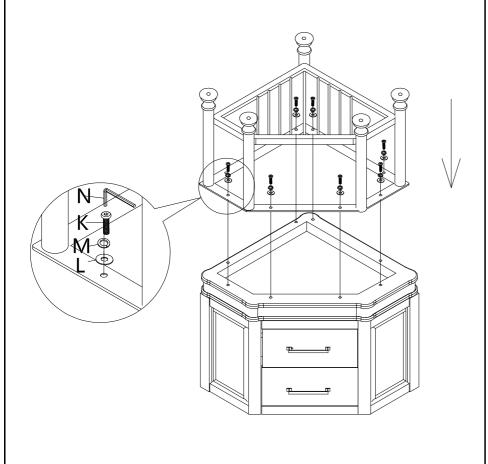

Figure 15

Attach pre-assembled unit from Figure 15 to pre-assembled unit from Figure 13 with Bolts **(K)** and Washers **(L/M)**.

Tighten Bolts **(K)** with Allen Wrench **(N)**.

Insert Marble Top (1) into pre-assembled unit from Figure 16.