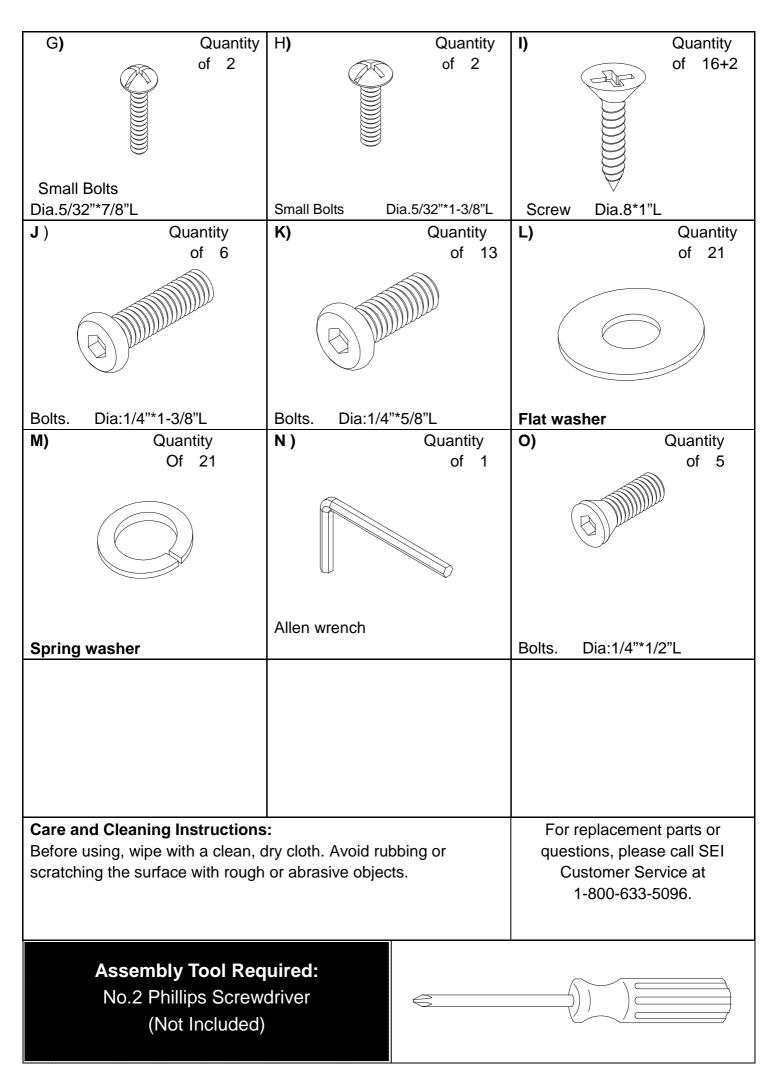

### **Assembly Instructions**

Do not overtighten cam bolts. Stop when they feel secure.

Insert Cam Locks **(B)** into corresponding holes on Faux Drawer Front Panel **(3)** and Bottom Rail **(4)**.

Screw Cam Bolts (A) into threaded holes on Left Panel (2L).

Attach Left Panel (2L) to Faux Drawer Front Panel (3) and Bottom Rail (4) by inserting Cam Bolts (A) and Wood Dowels (C/D) into corresponding holes until all panels meet.

Tighten Cam Bolts (A) by rotating Cam Locks (B) clockwise using Phillips screwdriver (not included).

Figure 1

Figure 2

Insert Cam Locks **(B)** into corresponding holes on Faux Drawer Front Panel **(3)** and Bottom Rail **(4)**.

Screw Cam Bolts (A) into threaded holes on Right Panel (2R).

Attach Right Panel (2R) to Faux Drawer Front Panel (3) and Bottom Rail (4) by inserting Cam Bolts (A) and Wood Dowels (C/D) into corresponding holes until all panels meet.

Tighten Cam Bolts (A) by rotating Cam Locks (B) clockwise using Phillips screwdriver (not included).

Figure 3

Insert Cam Locks **(B)** into corresponding holes on Back Rails **(5/6)** 

Screw Cam Bolts **(A)** into threaded holes on pre-assembled unit from Figure 2.

Attach Back Rails (5/6) to pre-assembled unit from Figure 2 by inserting Cam Bolts (A) and Wood Dowels (C) into corresponding holes until all panels meet.

Tighten Cam Bolts (A) by rotating Cam Locks (B) clockwise using Phillips screwdriver (not included).

Insert Cam Locks **(B)** into corresponding holes on pre-assembled unit from Figure 3.

Screw Cam Bolts (A) into threaded holes on Back Post (7).

Attach Back Post (7) to pre-assembled unit from Figure 3 by inserting Cam Bolts (A) and Wood Dowels (C) into corresponding holes until all panels meet.

Tighten Cam Bolts (A) by rotating Cam Locks (B) clockwise using Phillips screwdriver (not included).

Figure 4

Insert Cam Locks **(B)** into corresponding holes on Back Rails **(5/6)**.

Screw Cam Bolts **(A)** into threaded holes on pre-assembled unit from Figure 4.

Attach Back Rails (5/6) to pre-assembled unit from Figure 4 by inserting Cam Bolts (A) and Wood Dowels (C) into corresponding holes until all panels meet.

Tighten Cam Bolts (A) by rotating Cam Locks (B) clockwise using Phillips screwdriver (not included).

Figure 5

Attach Handle (**F**) to pre-assembled unit from Figure 5 with Small Bolts (**G**).

Tighten Bolts **(G)** with Phillips screwdriver (not included).

Attach pre-assembled unit from Figure 5 to Bottom Panel (8).

Figure 6

Connect pre-assembled unit from Figure 5 to Bottom Panel (8) with Bolts (J) and Washers (L/M).

Tighten Bolts (J) with Allen Wrench (N).

Figure 7

Attach Drawer Vertical Panels (12L/12R) to Drawer Back Panel (13) with Screws (I) and Wood Dowels (E).

Tighten Screws (I) with Phillips screwdriver (not included).

Attach Drawer Side Panels (10L/10R) and Drawer Front Panel (9) to pre-assembled unit from Figure 11 with Screws (I) and Wood Dowels (E).

Tighten Screws (I) with Phillips screwdriver (not included).

Figure 11

Attach Handle **(F)** to pre-assembled unit from Figure 11 with Small Bolts **(H)**.

Figure 12

Attach Top Metal Frame (15) to pre-assembled unit from Figure 14 with Bolts (O).

Tighten Bolts **(O)** with Allen Wrench **(N)**.

Figure 15

Attach pre-assembled unit from Figure 15 to pre-assembled unit from Figure 13 with Bolts **(K)** and Washers **(L/M)**.

Tighten Bolts **(K)** with Allen Wrench **(N)**.

Insert Marble Top (1) into pre-assembled unit from Figure 16.