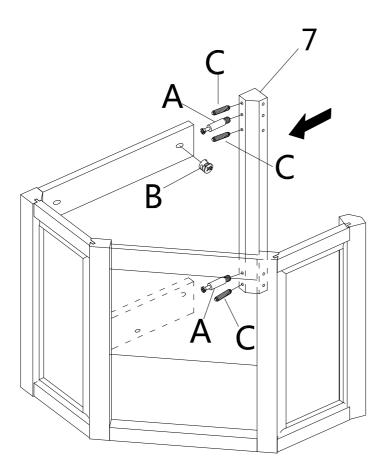

Insert Cam Locks **(B)** into corresponding holes on pre-assembled unit from Figure 3.

Screw Cam Bolts (A) into threaded holes on Back Post (7).

Attach Back Post (7) to pre-assembled unit from Figure 3 by inserting Cam Bolts (A) and Wood Dowels (C) into corresponding holes until all panels meet.

Tighten Cam Bolts (A) by rotating Cam Locks (B) clockwise using Phillips screwdriver (not included).

Figure 4

Insert Cam Locks **(B)** into corresponding holes on Back Rails **(5/6)**.

Screw Cam Bolts **(A)** into threaded holes on pre-assembled unit from Figure 4.