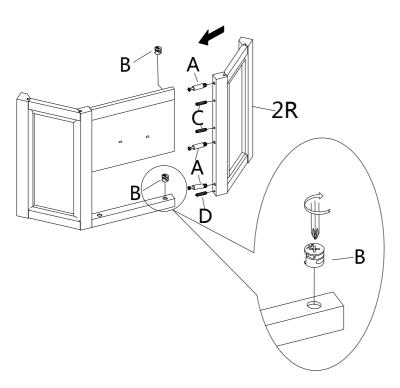

Figure 1

Figure 2

Insert Cam Locks **(B)** into corresponding holes on Faux Drawer Front Panel **(3)** and Bottom Rail **(4)**.

Screw Cam Bolts (A) into threaded holes on Right Panel (2R).

Attach Right Panel (2R) to Faux Drawer Front Panel (3) and Bottom Rail (4) by inserting Cam Bolts (A) and Wood Dowels (C/D) into corresponding holes until all panels meet.

Tighten Cam Bolts (A) by rotating Cam Locks (B) clockwise using Phillips screwdriver (not included).

Figure 3

Insert Cam Locks **(B)** into corresponding holes on Back Rails **(5/6)** 

Screw Cam Bolts **(A)** into threaded holes on pre-assembled unit from Figure 2.