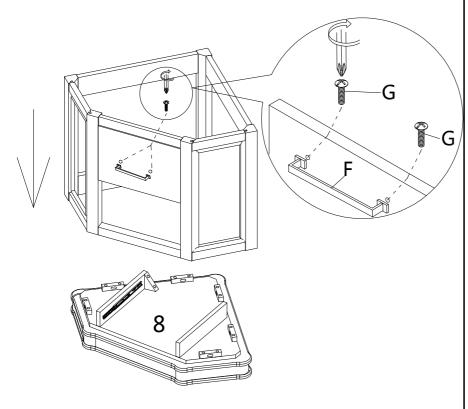

Figure 5

Attach Handle (**F**) to pre-assembled unit from Figure 5 with Small Bolts (**G**).

Tighten Bolts **(G)** with Phillips screwdriver (not included).

Attach pre-assembled unit from Figure 5 to Bottom Panel (8).