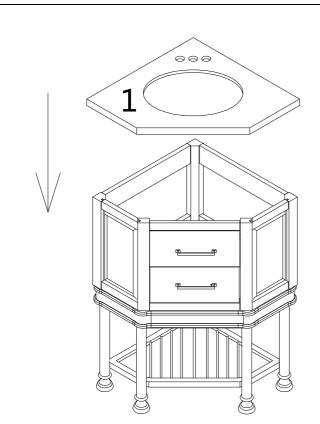

Figure 15

Attach pre-assembled unit from Figure 15 to pre-assembled unit from Figure 13 with Bolts **(K)** and Washers **(L/M)**.

Tighten Bolts **(K)** with Allen Wrench **(N)**.

Insert Marble Top (1) into pre-assembled unit from Figure 16.

Figure 17

Now your Bainbridge Corner Vanity Sink is ready for use!

Note: Install not included piping items: faucet, drain, and supply lines to vanity sink according to the instructions supplied with those items.