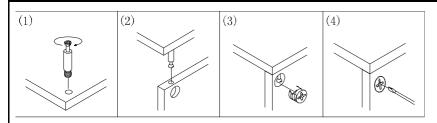

### **Assembly Instructions**

Do not overtighten cam bolts. Stop when they feel secure.

Insert Cam Locks **(B)** into corresponding holes on Faux Drawer Front Panel **(3)** and Bottom Rail **(4)**.

Screw Cam Bolts (A) into threaded holes on Left Panel (2L).

Attach Left Panel (2L) to Faux Drawer Front Panel (3) and Bottom Rail (4) by inserting Cam Bolts (A) and Wood Dowels (C/D) into corresponding holes until all panels meet.

Tighten Cam Bolts (A) by rotating Cam Locks (B) clockwise using Phillips screwdriver (not included).