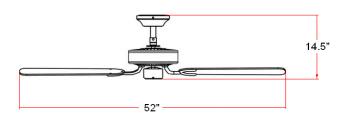

### **Dimensions**

# **Specifications**

Material Construction: Steel

Motor Size: 153mm Dia x 12mm H (16 pole)

Diameter: 52"

**Downrod:** 3/4" dia. X 6" long

Mounting: Tri-mount adaptable (downrod,

close-to-ceiling & vaulted ceiling)