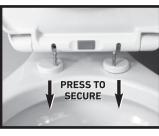

### **Installation Instructions:**

Requires Phillips Head Screwdriver

**Care Instructions:** 

PUSH

& LIFT