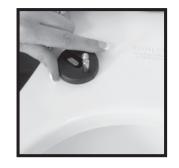

### **Installation Instructions:**

Requires Phillips Head Screwdriver

**Care Instructions:** 

PUSH

& LIFT