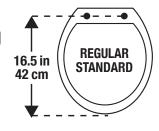

## Nightlight (Closed-Front): White **REGULAR STANDARD**

For warranty service call:

Ginsey Home Solutions 2078 Center Square Road Swedesboro, NJ 08085 1-800-257-7844 service@ginsey.com

Customer Service is available 8:30am - 5:00pm (EST) Monday - Friday

Measure your toilet from front of bowl to mounting holes.