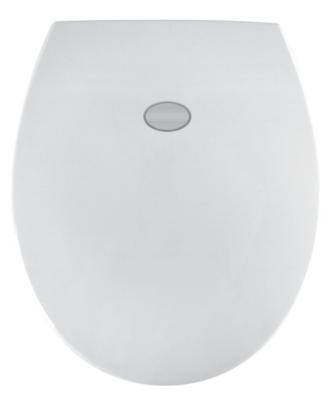

# 01271 ROUND Toilet Seat

## Nightlight (Closed-Front): White **REGULAR STANDARD**

#### Led Sensor Nightlight

- Automatically Turns On And Off
- Quick-release Hinge For Easy Cleaning
- Slow Closing Ring & Lid
- Sound Activated