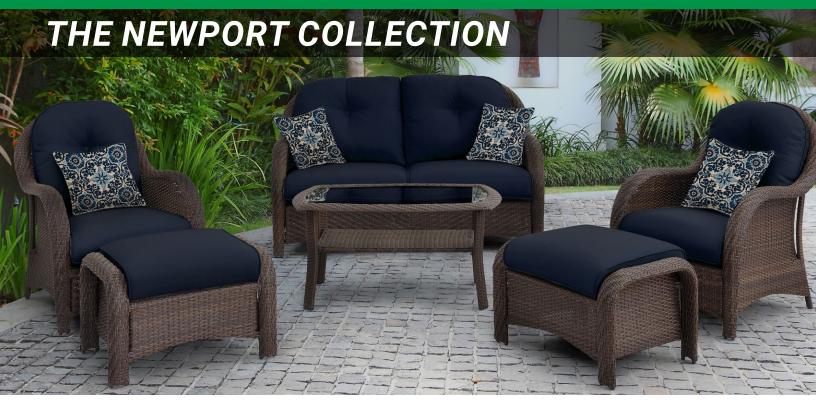

## **NEWPORT COLLECTION:**

Add comfort and style to your outdoor area with the Newport 6-Piece Woven Seating Set from Hanover Outdoor. This deep-seating collection showcases casual elegance with gently sloped woven arms, soft fabric options and extra-plush cushions.

You and your guests will enjoy relaxing on the deep-seating loveseat, armchairs and ottomans surrounding the tempered glass-top coffee table. Each piece is hand-crafted using strands of hand-woven, all-weather resin that offers long-lasting durability and creates a chic coastal vibe. The cushions and pillows are made with quick-drying, stain-resistant and UV protected fabric wrapped around thick layers of foam. Now available in multiple color options, let the Newport Collection transform your backyard or patio into a place of elegance and relaxation.

## 6-Piece Seating Set

The Newport 6-Piece Set consists of one deep-seating loveseat, two matching arm chairs, two ottomans, four coordinating accent pillows and a tempered-glass coffee table. The collection's design showcases casual elegance with gently sloped arms, relaxing fabric and extraplush cushions that are ready for multiple seasons of enjoyment.