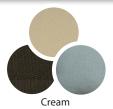

## NEWPORT COLOR OPTIONS Clockwise from top: cushion fabric color, pillow pattern and wicker color

| NEWPORT6PC (CREAM)           | UPC: 722938114665 |
|------------------------------|-------------------|
| NEWPORT6PC-NVY (NAVY BLUE)   | UPC: 013964862614 |
| NEWPORT6PC-RED (CRIMSON RED) | UPC: 013964862607 |