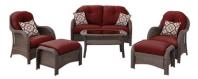

| NEWPORT6PC (CREAM)           | UPC: 722938114665 |
|------------------------------|-------------------|
| NEWPORT6PC-NVY (NAVY BLUE)   | UPC: 013964862614 |
| NEWPORT6PC-RED (CRIMSON RED) | UPC: 013964862607 |

**NEWPORT6PC** in cream

NEWPORT6PC-NVY in navy blue

NEWPORT6PC-RED in crimson red

These are preliminary specifications and are subject to change For more information on Hanover Outdoor visit:  $\underline{www.hanover\text{-}products.com}$