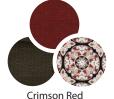

## NEWPORT COLOR OPTIONS Clockwise from top: cushion fabric color, pillow pattern and wicker color

| NEWPORT6PC (CREAM)           | UPC: 722938114665 |
|------------------------------|-------------------|
| NEWPORT6PC-NVY (NAVY BLUE)   | UPC: 013964862614 |
| NEWPORT6PC-RED (CRIMSON RED) | UPC: 013964862607 |