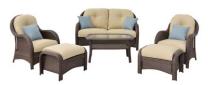

| NEWPORT6PC (CREAM)           | UPC: 722938114665 |
|------------------------------|-------------------|
| NEWPORT6PC-NVY (NAVY BLUE)   | UPC: 013964862614 |
| NEWPORT6PC-RED (CRIMSON RED) | UPC: 013964862607 |

**NEWPORT6PC** in cream

NEWPORT6PC-NVY in navy blue

NEWPORT6PC-RED in crimson red

These are preliminary specifications and are subject to change For more information on Hanover Outdoor visit:  $\underline{www.hanover\text{-}products.com}$