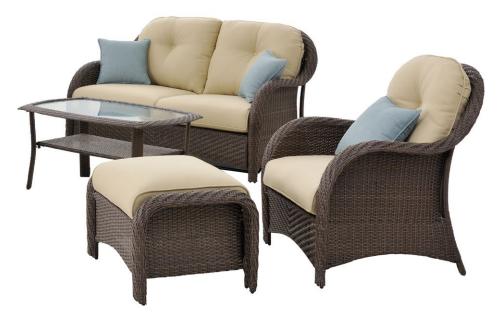

## **NEWPORT COLLECTION:**

Add comfort and style to your outdoor area with the Newport 6-Piece Woven Seating Set from Hanover Outdoor. This deep-seating collection showcases casual elegance with gently sloped woven arms, soft fabric options and extra-plush cushions.

You and your guests will enjoy relaxing on the deep-seating loveseat, armchairs and ottomans surrounding the tempered glass-top coffee table. Each piece is hand-crafted using strands of hand-woven, all-weather resin that offers long-lasting durability and creates a chic coastal vibe. The cushions and pillows are made with quick-drying, stain-resistant and UV protected fabric wrapped around thick layers of foam. Now available in multiple color options, let the Newport Collection transform your backyard or patio into a place of elegance and relaxation.

## 6-Piece Seating Set

The Newport 6-Piece Set consists of one deep-seating loveseat, two matching arm chairs, two ottomans, four coordinating accent pillows and a tempered-glass coffee table. The collection's design showcases casual elegance with gently sloped arms, relaxing fabric and extraplush cushions that are ready for multiple seasons of enjoyment.