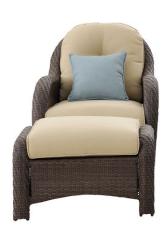

## NEWPORT COLOR OPTIONS Clockwise from top: cushion fabric color, pillow pattern and wicker color