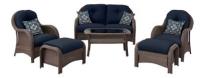

| NEWPORT6PC (CREAM)           | UPC: 722938114665 |
|------------------------------|-------------------|
| NEWPORT6PC-NVY (NAVY BLUE)   | UPC: 013964862614 |
| NEWPORT6PC-RED (CRIMSON RED) | UPC: 013964862607 |

**NEWPORT6PC** in cream

NEWPORT6PC-NVY in navy blue

NEWPORT6PC-RED in crimson red

These are preliminary specifications and are subject to change For more information on Hanover Outdoor visit:  $\underline{www.hanover\text{-}products.com}$