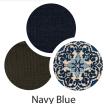

## NEWPORT COLOR OPTIONS Clockwise from top: cushion fabric color, pillow pattern and wicker color

| NEWPORT6PC (CREAM)           | UPC: 722938114665 |
|------------------------------|-------------------|
| NEWPORT6PC-NVY (NAVY BLUE)   | UPC: 013964862614 |
| NEWPORT6PC-RED (CRIMSON RED) | UPC: 013964862607 |