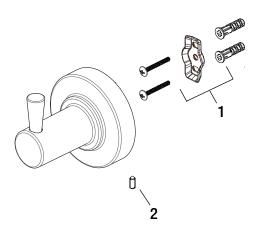

Many replacement parts can be purchased online or at your local store. Please use the table below to identify the part SKU number needed, go to www.schonsimplymodern.com, and check for online and store availability. If you can't find the part you are looking for, please call (800)880-8164.

| Part | Description             | Part #  | Internet<br>SKU # | Store<br>SKU # |
|------|-------------------------|---------|-------------------|----------------|
| 1    | Plastic Anchor          |         |                   |                |
|      | <b>Mounting Bracket</b> | RP80061 | 207107132         |                |
|      | Wood Screw              |         |                   |                |
| 2    | Set Screw               | RP50078 |                   |                |