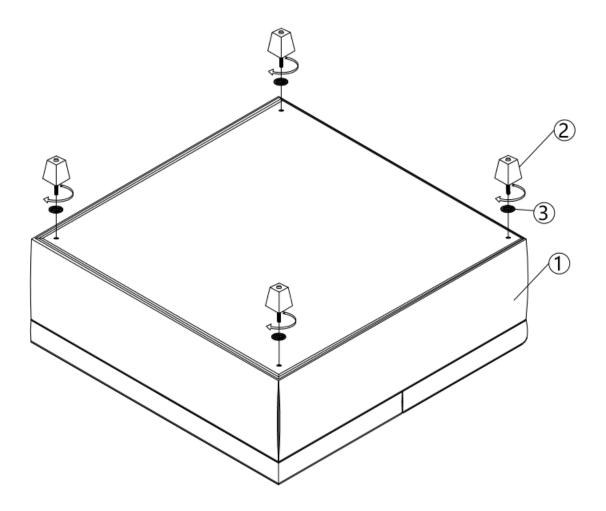

#### STEP 1

Place Ottoman (1) on its back on a flat smooth surface. Attach Feet (2) with Washers (3) to each corner.