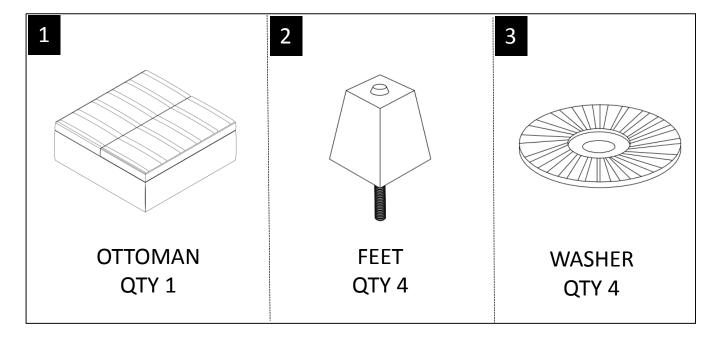

#### **PARTS DESCRIPTION**

**NEED HELP?** For help with assembly or if you are missing a part, Please call customer service at 1-866-518-0120 ext. 262 (9 am to 4 pm EST)