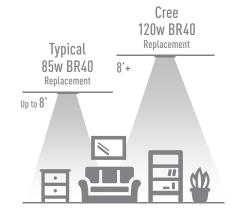

|
| Lumens                | 1750                                  | 1750                                    | 1750                                |
| Energy Used (Watts)   | 23W                                   | 23W                                     | 23W                                 |
| Color Rendering Index | 90+                                   | 90+                                     | 90+                                 |
| Rated Life (Hours)    | 25,000                                | 25,000                                  | 25,000                              |
| Beam Angle            | 110°                                  | 110°                                    | 110°                                |

www.creebulb.com

#### CREE GIVES YOU MORE LIGHT



### BETTER LIGHT IS WORTH IT

Beautiful high CRI light delivers exceptional color quality— making the colors in your home appear vibrant, rich & natural.





04.18