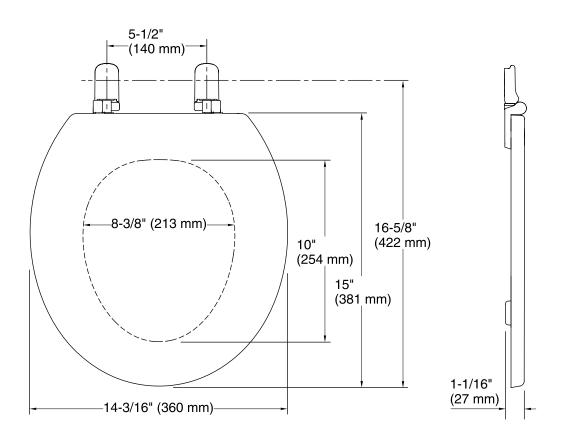

## **Technical Information**

All product dimensions are nominal.

Seat shape type: Round
Seat front type: Closed front

Seat hinge type: Quick-Attach®, Quick-Release™

Seat-mounting holes: 5-1/2" (140 mm)