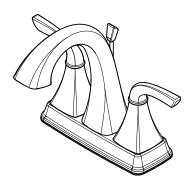

# Bronson™

# 4" Centerset Lavatory Faucet

LG48-BSOC Finish(C) □ LG48-BSOK Finish(K) □ LG48-BSOY Finish(Y)