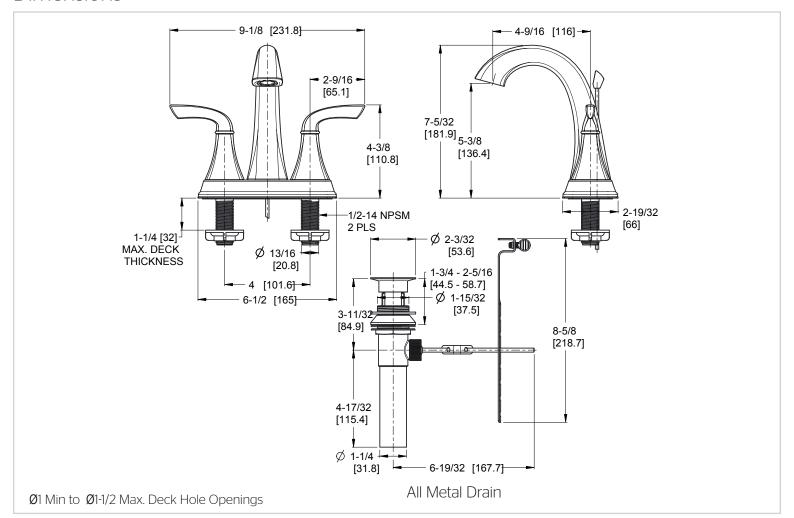

# Pfister

# Bronson™

# 4" Centerset Lavatory Faucet

LG48-BSOC Finish(C) □ LG48-BSOK Finish(K) □ LG48-BSOY Finish(Y)



# Specifications

### **Features**

- 1.2 GPM Flow Rate
- All Metal Construction
- Metal Drain
- Pforever Seal Ceramic Disc Valves
- Pforever Warranty®

# All Metal Construction

Pforever Seal

manufactured in compliance with the following standards and codes:



- CSA B125 Certified
- ASME A112.18.1
- Cal Green Compliant
- NSF 61/9 Annex G (Low lead)
- EPA WaterSense Certification 1.2 gpm, 4.5 L/Min
- ADA Compliant-ANSI A117.1 (Lever handles only)

# Code Compliance

Pfister products are designed and







# Dimensions