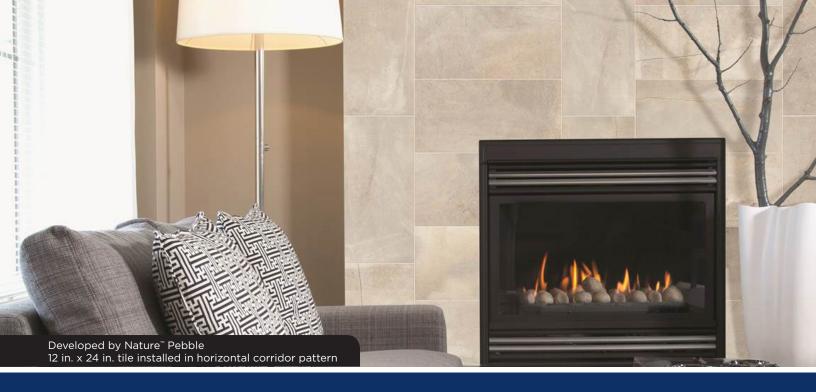

## Horizontal Corridor

| Pieces | Size            | Percent |
|--------|-----------------|---------|
| 50     | 12 in. x 24 in. | 100     |
|        |                 |         |
|        |                 |         |