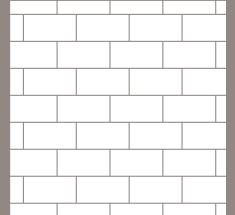

#### Staggered Brickwork

| Pieces | Size            | Percent |
|--------|-----------------|---------|
| 50     | 12 in. x 24 in. | 100     |
|        |                 |         |
|        |                 |         |