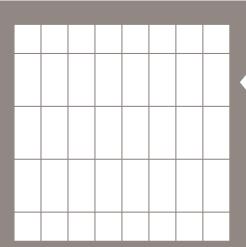

### Rectangular Grid

| Pieces | Size            | Percent |
|--------|-----------------|---------|
| 50     | 12 in. x 24 in. | 100     |
|        |                 |         |
|        |                 |         |