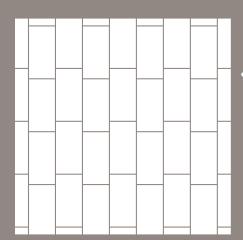

### 1 x 2 Rectangular

| Pieces | Size            | Percent |
|--------|-----------------|---------|
| 50     | 12 in. x 24 in. | 100     |
|        |                 |         |
|        |                 |         |