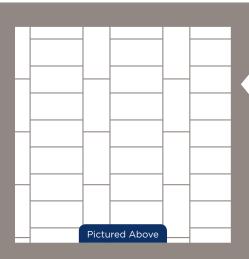

### Brickwork 1/3 Offset

| Pieces | Size            | Percent |
|--------|-----------------|---------|
| 50     | 12 in. x 24 in. | 100     |
|        |                 |         |
|        |                 |         |