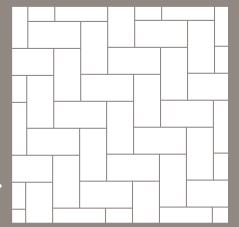

### Herringbone

| Pieces | Size            | Percent |
|--------|-----------------|---------|
| 50     | 12 in. x 24 in. | 100     |
|        |                 |         |
|        |                 |         |