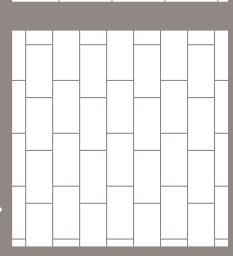

#### Staggered Brickwork

| Pieces | Size            | Percent |
|--------|-----------------|---------|
| 50     | 12 in. x 24 in. | 100     |
|        |                 |         |
|        |                 |         |