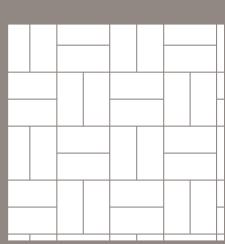

### Herringbone

| Pieces | Size            | Percent |
|--------|-----------------|---------|
| 50     | 12 in. x 24 in. | 100     |
|        |                 |         |
|        |                 |         |