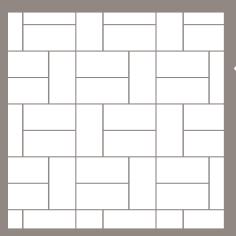

## Horizontal Corridor

| Pieces | Size            | Percent |
|--------|-----------------|---------|
| 50     | 12 in. x 24 in. | 100     |
|        |                 |         |
|        |                 |         |