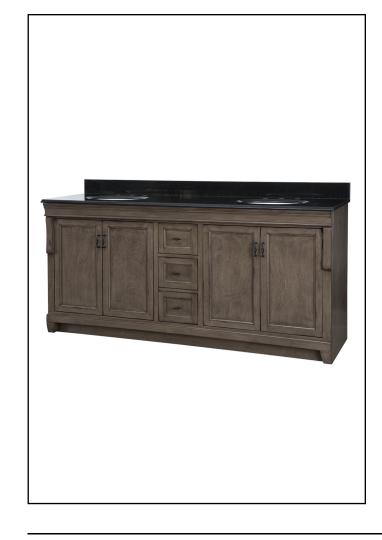

## **NAPLES 72" VANITY COMBO**

| Supplier Model#NADGAT7222D | HD SKU# 688303      |
|----------------------------|---------------------|
| YOW Item# N/A              | Internet# 205761234 |

Assembled combo includes:

Vanity and Blackgranite top with 2 pre-attached white undermount sink and optional 4"H backsplash

Distressed Grey finish

Top is pre-drilled for 8" faucet spread

3 full extension dovetail drawers

Soft close door bumpers

Black birdcage-style hardware

Maple coated PVC interior for easy cleaning

Decorative toe kick

Concealed adjustable hinges

Fully assembled

Overall Dimensions: 72" x 22" x 34-3/4"H