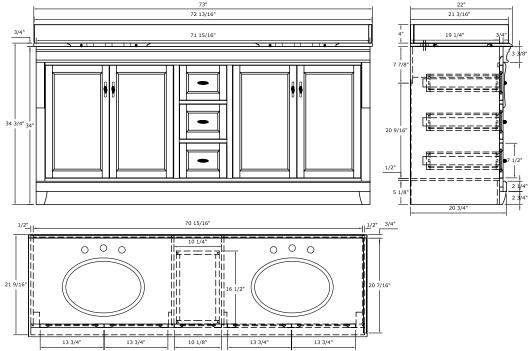

## **NAPLES 72" VANITY COMBO**

| Supplier Model#NADGAT7222D | HD SKU# 688303      |
|----------------------------|---------------------|
| YOW Item# N/A              | Internet# 205761234 |

Assembled combo includes:

Vanity and Blackgranite top with 2 pre-attached white undermount sink and optional 4"H backsplash

Distressed Grey finish

Top is pre-drilled for 8" faucet spread

3 full extension dovetail drawers

Soft close door bumpers

Black birdcage-style hardware

Maple coated PVC interior for easy cleaning

Decorative toe kick

Concealed adjustable hinges

Fully assembled

Overall Dimensions: 72" x 22" x 34-3/4"H