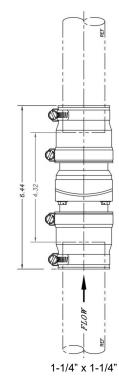

in. and 1.5 in. ABS In-Line Sump Pump Check Valve features 1-1/4" or 1-1/2" combination adapters and the industry's most durable check valve flapper.

It will fit either 1-1/4" or 1-1/2" pipe.

This is one of the world's most reliable sump pump check valves.

### **Specifications**

- Valve Body: Acrylonitrile butadiene styrene (ABS) thermoplastic
- Adapters: Flexible Polyvinyl chloride (PVC) ther-• moplastic
- Clamps: 301 Stainless Steel
- Fasteners: 301 Stainless Steel

# Store SKU #1001091718

#### Features and Benefits

- 1-1/4" or 1-1/2" combination adapters
- Industry's most durable flapper
- All stainless steel clamps
- All stainless steel fasteners
- Strong, durable ABS body
- Fits 1-1/4" or 1-1/2" black, galvanized and DWV Schedule 40 pipe
- Millions in service

## Dimensions