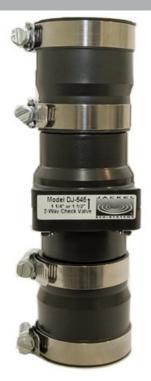

# 1.25 in. and 1.5 in. ABS In-Line Sump Pump Check Valve

The Everbilt 1.25 in. and 1.5 in. ABS In-Line Sump Pump Check Valve features 1-1/4" or 1-1/2" combination adapters and the industry's most durable check valve flapper.

It will fit either 1-1/4" or 1-1/2" pipe.

This is one of the world's most reliable sump pump check valves.

#### Features and Benefits

- 1-1/4" or 1-1/2" combination adapters
- Industry's most durable flapper
- All stainless steel clamps
- All stainless steel fasteners
- Strong, durable ABS body
- Fits 1-1/4" or 1-1/2" black, galvanized and DWV Schedule 40 pipe
- Millions in service