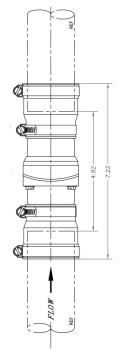

25 in. and 1.5 in. ABS In-Line Sump Pump Check Valve features 1-1/4" or 1-1/2" combination adapters and the industry's most durable check valve flapper.

It will fit either 1-1/4" or 1-1/2" pipe.

This is one of the world's most reliable sump pump check valves.

### **Specifications**

- Valve Body: Acrylonitrile butadiene styrene (ABS) thermoplastic
- Adapters: Flexible Polyvinyl chloride (PVC) ther-• moplastic
- Clamps: 301 Stainless Steel
- Fasteners: 301 Stainless Steel

# Store SKU #1001091718

#### Features and Benefits

- 1-1/4" or 1-1/2" combination adapters
- Industry's most durable flapper
- All stainless steel clamps
- All stainless steel fasteners
- Strong, durable ABS body
- Fits 1-1/4" or 1-1/2" black, galvanized and DWV Schedule 40 pipe
- Millions in service

## Dimensions