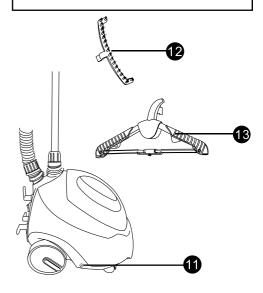

## **UNIT FEATURES & ACCESSORIES**

- 1 | Steam Nozzle
- 2 Pole Top
- 2A Hanger Anchor Holes
- **2**<sup>B</sup> Clothes Hanger Hooks
- 2c Steam Nozzle Cradle
- 3 Handle
- 4 Hose
- 4A Hose Base
- 5 Telescopic Pole
- 5A Pole Base
- 6 Water Tank
- 6A Valve Cap
- 7 Water Reservoir
- 8 Lighted On/Off Switch
- 9 Boiler (internal)
- 10 Cord Wrap
- 11 Drain Plug
- 12 Fabric Brush
- 13 | Hanger