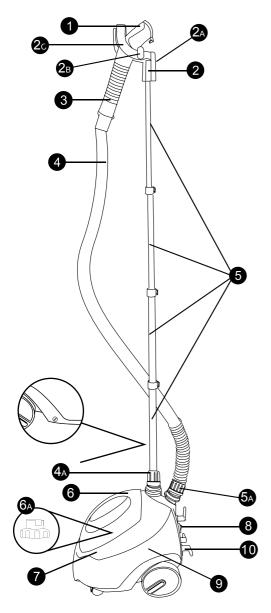

## **UNIT FEATURES & ACCESSORIES**

- 1 | Steam Nozzle
- 2 Pole Top
- 2A Hanger Anchor Holes
- **2**<sup>B</sup> Clothes Hanger Hooks
- 2c Steam Nozzle Cradle
- 3 Handle
- 4 Hose
- 4A Hose Base
- 5 Telescopic Pole
- 5A Pole Base
- 6 Water Tank
- 6A Valve Cap
- 7 Water Reservoir
- 8 Lighted On/Off Switch
- 9 Boiler (internal)
- 10 Cord Wrap
- 11 Drain Plug
- 12 Fabric Brush
- 13 | Hanger