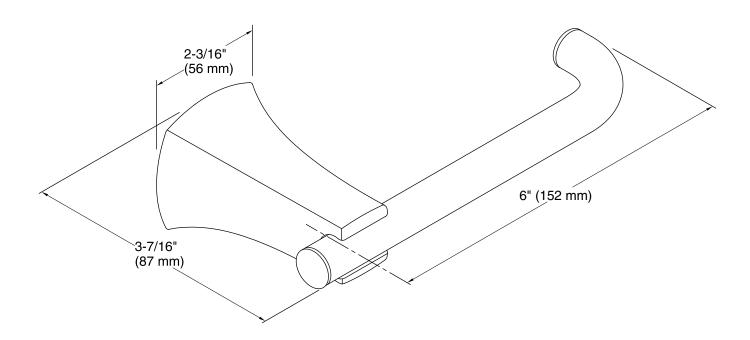

# Rubicon® Toilet Paper Holder K-R26113

### **Features**

- Premium metal construction for durability.
- KOHLER finishes resist corrosion and tarnish.
- Coordinates with Rubicon® faucets and accessories.

### Installation

Installation hardware and template included.



## Codes/Standards

None Applicable

# KOHLER® Faucet Lifetime Limited Warranty

See website for detailed warranty information.

## **Available Color/Finishes**

Color tiles intended for reference only.

| Color | Code | Description             |
|-------|------|-------------------------|
|       | CP   | Polished Chrome         |
|       | BN   | Vibrant® Brushed Nickel |





# Rubicon® Toilet Paper Holder K-R26113



## **Technical Information**

All product dimensions are nominal.

#### **Notes**

Install this product according to the installation instructions.

CAUTION: Risk of personal injury. Do not install these products in any area where they are likely to be used inadvertently as a grab bar or support bar. These products are not designed or intended for use as a grab bar or support bar.