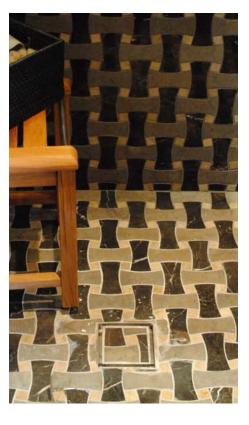

LUXE innovative products are designed and manufactured in marine-grade stainless steel - a classic material that stands the aesthetic and functional test of time.

LUXE stainless steel tile drain solutions provide the newest design elemnets in shower drains. By addding your own tile you create a seamless shower floor that is sure to impress. LUXE stainless steel tile drains are designed to be compatible with all bathroom floor drains and independent of all waterproofing methods and procedures.

## **KEY BENEFITS**

- Fits all standard 2" or 3" floor drains
- Accepts most tile, stone or other flooring material
- Utilize large format tile or slab flooring, less tile cuts = lower labor costs
- ▶ Low Maintenance removable tile tray is easily cleaned and sterilized
- Stainless Steel: Recyclable, Durable, Corrosion Resistant