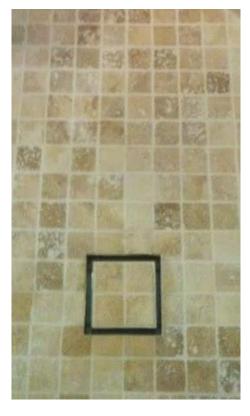

LUXE innovative products are designed and manufactured in marine-grade stainless steel - a classic material that stands the aesthetic and functional test of time.

LUXE stainless steel tile drain solutions provide the newest design elemnets in shower drains. By addding your own tile you create a seamless shower floor that is sure to impress. LUXE stainless steel tile drains are designed to be compatible with all bathroom floor drains and independent of all waterproofing methods and procedures.

## **KEY BENEFITS**

- Fits all standard 2" or 3" floor drains
- Accepts most tile, stone or other flooring material
- Utilize large format tile or slab flooring, less tile cuts = lower labor costs
- ▶ Low Maintenance removable tile tray is easily cleaned and sterilized
- Stainless Steel: Recyclable, Durable, Corrosion Resistant