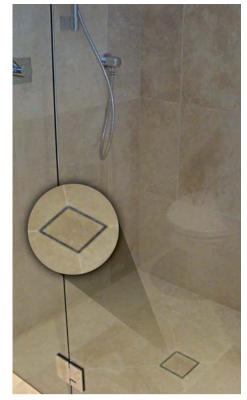

LUXE innovative products are designed and manufactured in marine-grade stainless steel - a classic material that stands the aesthetic and functional test of time.

LUXE stainless steel tile drain solutions provide the newest design elemnets in shower drains. By addding your own tile you create a seamless shower floor that is sure to impress. LUXE stainless steel tile drains are designed to be compatible with all bathroom floor drains and independent of all waterproofing methods and procedures.

## **KEY BENEFITS**

- Fits all standard 2" or 3" floor drains
- Accepts most tile, stone or other flooring material
- Utilize large format tile or slab flooring, less tile cuts = lower labor costs
- ▶ Low Maintenance removable tile tray is easily cleaned and sterilized
- Stainless Steel: Recyclable, Durable, Corrosion Resistant