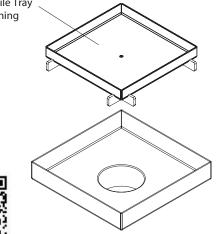

LUXE innovative products are designed and manufactured in marine-grade stainless steel - a classic material that stands the aesthetic and functional test of time.

LUXE stainless steel tile drain solutions provide the newest design elemnets in shower drains. By addding your own tile you create a seamless shower floor that is sure to impress. LUXE stainless steel tile drains are designed to be compatible with all bathroom floor drains and independent of all waterproofing methods and procedures.







Removable Tile Tray for Easy Cleaning





## **KEY BENEFITS**

- Fits all standard 2" or 3" floor drains
- Accepts most tile, stone or other flooring material
- Utilize large format tile or slab flooring, less tile cuts = lower labor costs
- ▶ Low Maintenance removable tile tray is easily cleaned and sterilized
- Stainless Steel: Recyclable, Durable, Corrosion Resistant

## **TYPICAL APPLICATIONS**

- Residential: New Construction, Remodel, Renovations
- Hospitality: Resorts, Hotels, Clubhouses, Gyms, Spas
- ▶ Healthcare Facilities: Hospitals, Senior Living / Retirement Communities
- Pools, Showers, Driveways, Balconies, Commercial Kitchens, Storm Drainage
- Universities, Office Buildings, Industrial