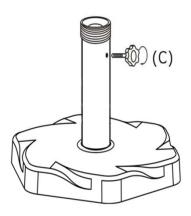

#### Step 2

Screw the Adjustable Screw (c) into the Support Pole(B).

#### Step 3

For the Umbrela Pole with diameter as 38mm, use Dia. 38mm Adapter (E) & Dia. 48mm Adapter (F) added together, insert the Dia. 48mm Adapter (F) into the Support Pole (B) first, and then put the Dia. 38mm Adapter (E) onto the Dia. 48mm Adapter(F), Turn the Cap(D) onto the Support Pole(B) to hold the Adapters in place.