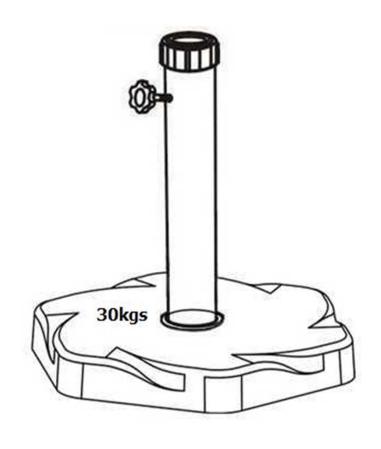

## Umbrella Base

Umbrella Base Weight: 30 kgs

| Parts List |         |                       |     |
|------------|---------|-----------------------|-----|
| Label      | Picture | Description           | QTY |
| А          |         | Umbrella Base         | 1рс |
| В          | 0       | Support Pole          | 1рс |
| С          |         | Adjustable Screw      | 1рс |
| D          |         | Сар                   | 1рс |
| E          |         | Adapter for 38mm pole | 1рс |
| F          |         | Adapter for 48mm pole | 1рс |

## Step 1

Screw in the Support Pole (B) onto the base.

#### Step 2

Screw the Adjustable Screw (c) into the Support Pole(B).