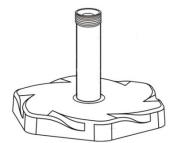

ring or carpet-



· Assemble on a clean non-marring surface (packing foam)-



Save all packaging until finished-

WARNING : AVOID CHOKING / CHOKING HAZARDS : Do not allow children to play with plastic wraps and / any small parts in this package.

Notice: As a safety precaution, when umbrella is not in use please turn down umbrella.

Remove Umbrella from this base and store in safe location

This base is NOT suited and NOT recommended to be used as a free-standing Umbrella Base.

This base must be used under a matching table and matching Umbrella size.

ATTENTION: This Umbrella Base is exclusively recommended to be used together under a table with the matching umbrella with diameter of 80inches to 86inches. The matching Support Pole diameter: 38mm - 48mm.

## Assembly Steps

## Step 1





Screw in the Support Pole (B) onto the base.

#### Step 2





Screw the Adjustable Screw (c) into the Support Pole(B).

#### Step 3



For the Umbrela Pole with diameter as 38mm, use Dia. 38mm Adapter (E) & Dia. 48mm Adapter (F) added together, insert the Dia. 48mm Adapter (F) into the Support Pole (B) first, and then put the Dia. 38mm Adapter (E) onto the Dia. 48mm Adapter(F), Turn the Cap(D) onto the Support Pole(B) to hold the Adapters in place.

The Umbrella Base is fully assembled and ready for use.



For the Umbrela Pole with diameter as 48mm, use the Dia. 48mm Adapter (F) only, insert the Dia. 48mm Adapter (F) into the Support Pole (B), Turn the Cap(D) onto the Support Pole(B) to hold the Adapters in place. The Umbrella Base is fully assembled and ready for use.

### Care & Main