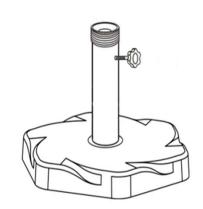

## Umbrella Base

Umbrella Base Weight: 30 kgs

| Parts List |         |                       |     |
|------------|---------|-----------------------|-----|
| Label      | Picture | Description           | QTY |
| А          |         | Umbrella Base         | 1рс |
| В          | 0       | Support Pole          | 1рс |
| С          |         | Adjustable Screw      | 1рс |
| D          |         | Сар                   | 1рс |
| E          |         | Adapter for 38mm pole | 1рс |
| F          |         | Adapter for 48mm pole | 1рс |

## Step 1

Screw in the Support Pole (B) onto the base.

#### Step 2

Screw the Adjustable Screw (c) into the Support Pole(B).