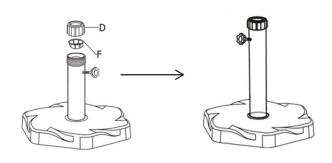

The Umbrella Base is fully assembled and ready for use.

For the Umbrela Pole with diameter as 48mm, use the Dia. 48mm Adapter (F) only, insert the Dia. 48mm Adapter (F) into the Support Pole (B), Turn the Cap(D) onto the Support Pole(B) to hold the Adapters in place. The Umbrella Base is fully assembled and ready for use.