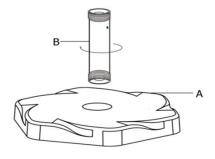

ooring or carpet-



· Assemble on a clean non-marring surface (packing foam)-



Save all packaging until finished-

WARNING : AVOID CHOKING / CHOKING HAZARDS : Do not allow children to play with plastic wraps and / any small parts in this package.

Notice: As a safety precaution, when umbrella is not in use please turn down umbrella.

Remove Umbrella from this base and store in safe location

This base is NOT suited and NOT recommended to be used as a free-standing Umbrella Base.

This base must be used under a matching table and matching Umbrella size.

ATTENTION: This Umbrella Base is exclusively recommended to be used together under a table with the matching umbrella with diameter of 80inches to 86inches. The matching Support Pole diameter: 38mm - 48mm.

## Assembly Steps

## Step 1





Screw in the Support Pole (B) onto the base.

#### Step 2





Screw the Adjustable Screw (c) into the Support Pole(B).

#### Step 3



For the Umbrela Pole with diameter as 38mm, use Dia. 38mm Adapter (E) & Dia. 48mm Adapter (F) added together, insert the Dia. 48mm Adapter (F) into the Support Pole (B) first, and then put the Dia. 38mm Adapter (E) onto the Dia. 48mm Adapter(F), Turn the Cap(D) onto the Support Pole(B) to hold the Adapters in place.

The Umbrella Base is fully assembled and ready for use.



For the Umbrela Pole with diameter as 48mm, use the Dia. 48mm Adapter (F) only, insert the Dia. 48mm Adapter (F) into the Support Pole (B), Turn the Cap(D) onto the Support Pole(B) to hold the Adapters in place. The Umbrella Base is fully assembled and ready for use.

### Care & Ma