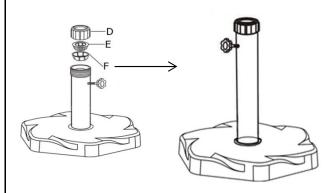

#### Step 3

For the Umbrela Pole with diameter as 38mm, use Dia. 38mm Adapter (E) & Dia. 48mm Adapter (F) added together, insert the Dia. 48mm Adapter (F) into the Support Pole (B) first, and then put the Dia. 38mm Adapter (E) onto the Dia. 48mm Adapter(F), Turn the Cap(D) onto the Support Pole(B) to hold the Adapters in place.