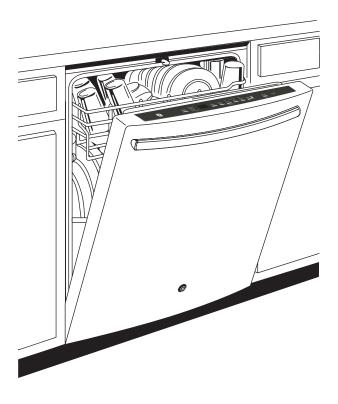

# GDT665SBN/SFN/SGN/SMN/SSN

GE® Stainless Steel Interior Dishwasher with Hidden Controls

### GE® Stainless Steel Interior Dishwasher with Hidden Controls