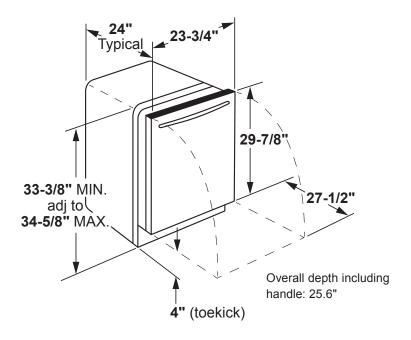

### **DIMENSIONS AND INSTALLATION INFORMATION (IN INCHES)**

For use on adequately wired 120-volt, 15-amp circuit having 2-wire service with a separate ground wire. This appliance must be grounded for safe operation.

**INSTALLATION INFORMATION:** Before installing, consult installation instructions packed with product for current dimensional data.