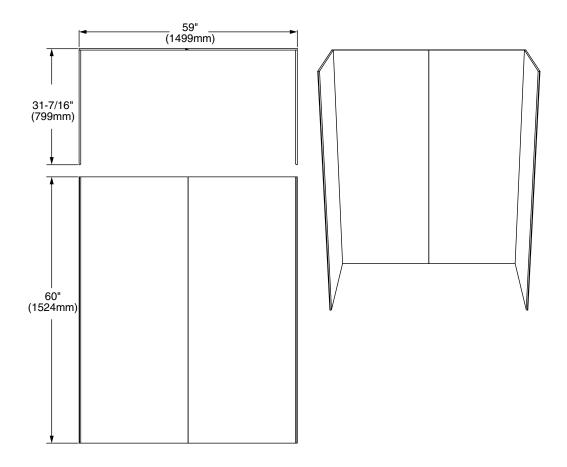

# **Nominal Dimensions (Installed):**

60" x 32" x 60" (1524 x 813 x 1524mm)

#### Wall Set Includes:

- Four panels of 7/16" (11.5mm) thickness
- Two back wall panels: 29-1/2" w x 60" h (749 x 1524mm)
- Two side wall panels: 31-7/16" w x 60" h (799 x 1524mm)
- Two tubes of adhesive and one tube of color-matched caulk