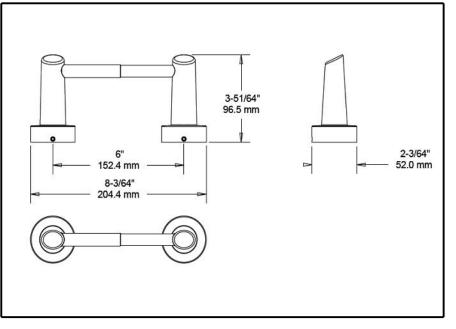

## Specific Features: \_

- Compel<sup>™</sup> Bath collection
- Toilet Paper Holder

## **STANDARD SPECIFICATIONS:**

• Wood blocking is preferable behind all wall surfaces. If wood blocking is not available, the following fasteners are suggested: Tile/Masonry-Plastic or lead Anchors Plaster/drywall-Toggle bolts.
Mounting hardware and mounting template included with product.