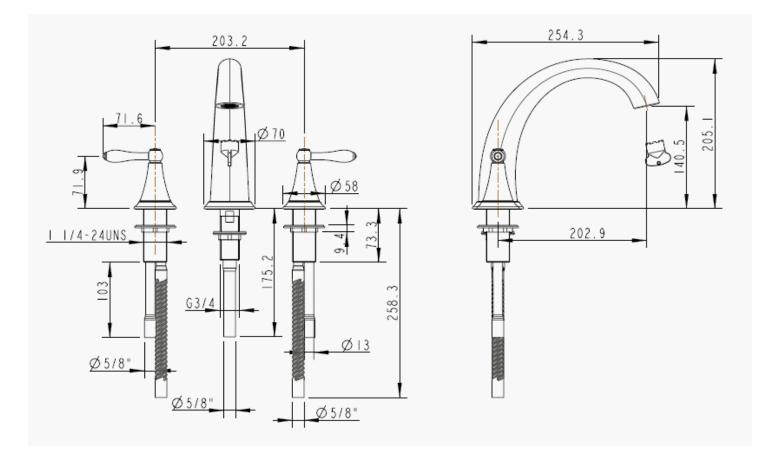

### **General Description**

Cast brass valve bodies. Metal handles. 5/8 in. copper tube inlets. Washerless valve cartridges. Spout flow rate: 2.4 gpm minimum @ 20psi. Hand shower flow rate: 2.5 gpm maximum @ 80 psi.