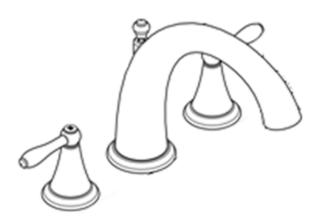

# MONTBELIARD ROMAN TUB BATHROOM FAUCET

## **Suggested Specification**

Two-handle deck-mount tub filler faucet shall feature brass cast valve bodies and 1/4 turn washerless valve cartridges. Fitting shall be Fontaine Model #BRN-MBDRTNS-\_\_\_.