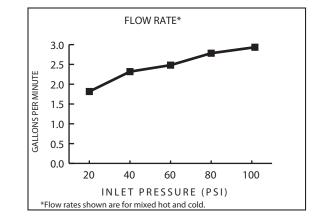

### **General Description**

Cast brass valve bodies. Metal handles. 5/8 in. copper tube inlets. Washerless valve cartridges. Spout flow rate: 2.4 gpm minimum @ 20psi. Hand shower flow rate: 2.5 gpm maximum @ 80 psi.

### **Flow Rates**

Spout: 2.4 gallons per minute (9.1 liters per minute) maximum flow rate at 20 psi.