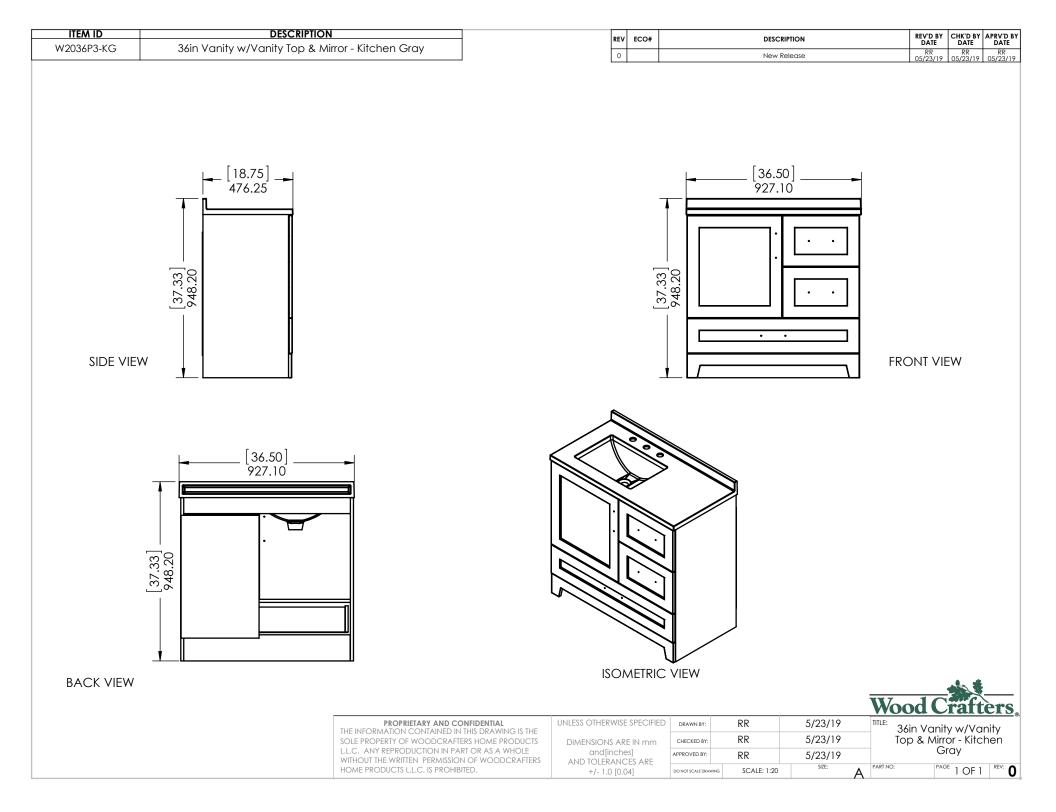

|                                                                                                                                                                                                                                                                                                                                                                                                                                                                                                                                                                                                                                                                                                                                                                                                                                                                                                                                                                                                                                                                                                                                                                                                                                                                                                                                                                                                                                                                                                                                                                                                                                                                                                                                                                                                                                                                                                                                                                                                                                                                                                                                                |                                                                                                                                                           | Ν                                                                                                                                                | PEV ECO#                            | DESC           |                    | REV'D BY                                                                                                                                                                                                                                                                                                                                                                                                                                                                                                                                                                                                                                                                                                                                                                                                                                                                                                                                                                                                                                                                                                                                                                                                                                                                                                                                                                                                                                                                                                                                                          | CHK'D BY APRV'D E  |
|------------------------------------------------------------------------------------------------------------------------------------------------------------------------------------------------------------------------------------------------------------------------------------------------------------------------------------------------------------------------------------------------------------------------------------------------------------------------------------------------------------------------------------------------------------------------------------------------------------------------------------------------------------------------------------------------------------------------------------------------------------------------------------------------------------------------------------------------------------------------------------------------------------------------------------------------------------------------------------------------------------------------------------------------------------------------------------------------------------------------------------------------------------------------------------------------------------------------------------------------------------------------------------------------------------------------------------------------------------------------------------------------------------------------------------------------------------------------------------------------------------------------------------------------------------------------------------------------------------------------------------------------------------------------------------------------------------------------------------------------------------------------------------------------------------------------------------------------------------------------------------------------------------------------------------------------------------------------------------------------------------------------------------------------------------------------------------------------------------------------------------------------|-----------------------------------------------------------------------------------------------------------------------------------------------------------|--------------------------------------------------------------------------------------------------------------------------------------------------|-------------------------------------|----------------|--------------------|-------------------------------------------------------------------------------------------------------------------------------------------------------------------------------------------------------------------------------------------------------------------------------------------------------------------------------------------------------------------------------------------------------------------------------------------------------------------------------------------------------------------------------------------------------------------------------------------------------------------------------------------------------------------------------------------------------------------------------------------------------------------------------------------------------------------------------------------------------------------------------------------------------------------------------------------------------------------------------------------------------------------------------------------------------------------------------------------------------------------------------------------------------------------------------------------------------------------------------------------------------------------------------------------------------------------------------------------------------------------------------------------------------------------------------------------------------------------------------------------------------------------------------------------------------------------|--------------------|
| <complex-block></complex-block>                                                                                                                                                                                                                                                                                                                                                                                                                                                                                                                                                                                                                                                                                                                                                                                                                                                                                                                                                                                                                                                                                                                                                                                                                                                                                                                                                                                                                                                                                                                                                                                                                                                                                                                                                                                                                                                                                                                                                                                                                                                                                                                | W2036P3-KG 36in Vanity w/Vanity Top & N                                                                                                                   | 1irror - Kitchen Gray                                                                                                                            |                                     |                |                    | DATE<br>RR                                                                                                                                                                                                                                                                                                                                                                                                                                                                                                                                                                                                                                                                                                                                                                                                                                                                                                                                                                                                                                                                                                                                                                                                                                                                                                                                                                                                                                                                                                                                                        | DATE DATE<br>RR RR |
| PROPRIETARY AND CONFIDENTIAL<br>THE INFORMATION CONTAINED IN THIS DRAWING IS THE<br>SOLE PROPERTY OF WOODCRAFTERS HOME PRODUCTS<br>LL.C. ANY REPRODUCTION IN PART OR AS A WHOLE<br>WITTEN REPRODUCTION IN PART OR AS A WHOLE<br>UNDERSTANDED IN THE WOODCRAFTERS HOME PRODUCTS<br>LL.C. ANY REPRODUCTION IN PART OR AS A WHOLE<br>WITTEN REPRODUCTION IN PART OR AS A WHOLE<br>WITTEN REPRODUCTION IN PART OR AS A WHOLE<br>IN DOMINING IS THE<br>WITTEN REPRODUCTION IN PART OR AS A WHOLE<br>IN DOMINING IS THE IN THE INFORMATION OF THE | $\begin{bmatrix} 18.70 \\ 475.00 \\ 16.56 \\ 420.50 \\ \hline \\ 420.50 \\ \hline \\ 459.00 \\ \hline \\ \\ \\ \\ \\ \\ \\ \\ \\ \\ \\ \\ \\ \\ \\ \\ \\$ | Airror - Kitchen Gray                                                                                                                            |                                     |                |                    | <ul> <li>↓</li> <li>↓</li></ul> |                    |
|                                                                                                                                                                                                                                                                                                                                                                                                                                                                                                                                                                                                                                                                                                                                                                                                                                                                                                                                                                                                                                                                                                                                                                                                                                                                                                                                                                                                                                                                                                                                                                                                                                                                                                                                                                                                                                                                                                                                                                                                                                                                                                                                                |                                                                                                                                                           | THE INFORMATION CONTAINED IN THIS DRAWING IS THE<br>SOLE PROPERTY OF WOODCRAFTERS HOME PRODUCTS<br>L.L.C. ANY REPRODUCTION IN PART OR AS A WHOLE | DIMENSIONS ARE IN mm<br>and[inches] | CHECKED BY: RR | 5/23/19<br>5/23/19 | 36in Vanity<br>Top & Mirro                                                                                                                                                                                                                                                                                                                                                                                                                                                                                                                                                                                                                                                                                                                                                                                                                                                                                                                                                                                                                                                                                                                                                                                                                                                                                                                                                                                                                                                                                                                                        | or - Kitchen       |
| HOME PRODUCTS L.L.C. IS PROHIBITED. +/- 1.0 [0.04]                                                                                                                                                                                                                                                                                                                                                                                                                                                                                                                                                                                                                                                                                                                                                                                                                                                                                                                                                                                                                                                                                                                                                                                                                                                                                                                                                                                                                                                                                                                                                                                                                                                                                                                                                                                                                                                                                                                                                                                                                                                                                             |                                                                                                                                                           | WITHOUT THE WRITTEN PERMISSION OF WOODCRAFTERS                                                                                                   | S AND TOLERANCES ARE                |                | SI7E-              | PART NO: PAGE                                                                                                                                                                                                                                                                                                                                                                                                                                                                                                                                                                                                                                                                                                                                                                                                                                                                                                                                                                                                                                                                                                                                                                                                                                                                                                                                                                                                                                                                                                                                                     | 1 OF 1 REV: (      |