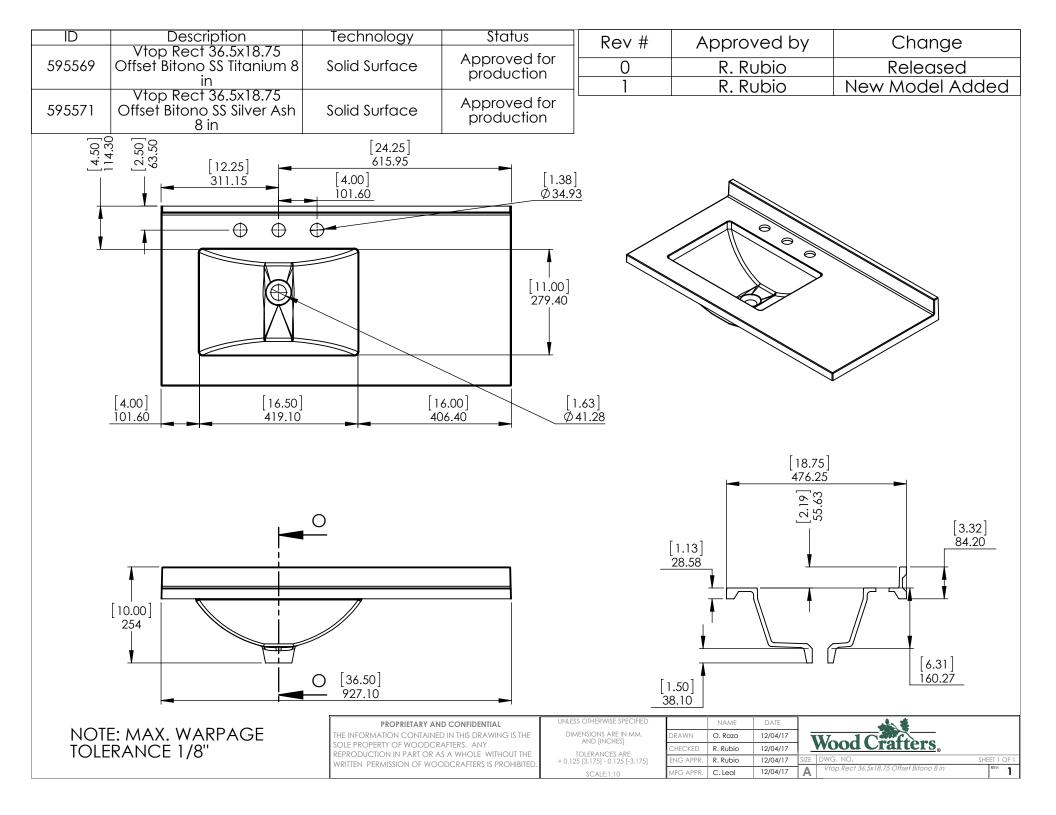

|                                                                                                                                                                                                                                                                                                                                                                                                                                                                                                                                                                                                                                                                                                                                                                                                                                                                                                                                                                                                                                                                                                                                                                                                                                                                                                                                                                                                                                                                                                                                                                                                                                                                                                                                                                                                                                                                                                                                                                                                                                                                                                                                                |                                                                                                                                                           | Ν                                                                                                                                                | PEV ECO#                            | DESC           |                    | REV'D BY                                                                                                                                                                                                                                                                                                                                                                                                                                                                                                                                                                                                                                                                                                                                                                                                                                                                                                                                                                                                                                                                                                                                                                                                                                                                                                                                                                                                                                                                                                                                                          | CHK'D BY APRV'D E  |
|------------------------------------------------------------------------------------------------------------------------------------------------------------------------------------------------------------------------------------------------------------------------------------------------------------------------------------------------------------------------------------------------------------------------------------------------------------------------------------------------------------------------------------------------------------------------------------------------------------------------------------------------------------------------------------------------------------------------------------------------------------------------------------------------------------------------------------------------------------------------------------------------------------------------------------------------------------------------------------------------------------------------------------------------------------------------------------------------------------------------------------------------------------------------------------------------------------------------------------------------------------------------------------------------------------------------------------------------------------------------------------------------------------------------------------------------------------------------------------------------------------------------------------------------------------------------------------------------------------------------------------------------------------------------------------------------------------------------------------------------------------------------------------------------------------------------------------------------------------------------------------------------------------------------------------------------------------------------------------------------------------------------------------------------------------------------------------------------------------------------------------------------|-----------------------------------------------------------------------------------------------------------------------------------------------------------|--------------------------------------------------------------------------------------------------------------------------------------------------|-------------------------------------|----------------|--------------------|-------------------------------------------------------------------------------------------------------------------------------------------------------------------------------------------------------------------------------------------------------------------------------------------------------------------------------------------------------------------------------------------------------------------------------------------------------------------------------------------------------------------------------------------------------------------------------------------------------------------------------------------------------------------------------------------------------------------------------------------------------------------------------------------------------------------------------------------------------------------------------------------------------------------------------------------------------------------------------------------------------------------------------------------------------------------------------------------------------------------------------------------------------------------------------------------------------------------------------------------------------------------------------------------------------------------------------------------------------------------------------------------------------------------------------------------------------------------------------------------------------------------------------------------------------------------|--------------------|
| <complex-block></complex-block>                                                                                                                                                                                                                                                                                                                                                                                                                                                                                                                                                                                                                                                                                                                                                                                                                                                                                                                                                                                                                                                                                                                                                                                                                                                                                                                                                                                                                                                                                                                                                                                                                                                                                                                                                                                                                                                                                                                                                                                                                                                                                                                | W2036P3-KG 36in Vanity w/Vanity Top & N                                                                                                                   | 1irror - Kitchen Gray                                                                                                                            |                                     |                |                    | DATE<br>RR                                                                                                                                                                                                                                                                                                                                                                                                                                                                                                                                                                                                                                                                                                                                                                                                                                                                                                                                                                                                                                                                                                                                                                                                                                                                                                                                                                                                                                                                                                                                                        | DATE DATE<br>RR RR |
| PROPRIETARY AND CONFIDENTIAL<br>THE INFORMATION CONTAINED IN THIS DRAWING IS THE<br>SOLE PROPERTY OF WOODCRAFTERS HOME PRODUCTS<br>LL.C. ANY REPRODUCTION IN PART OR AS A WHOLE<br>WITTEN REPRODUCTION IN PART OR AS A WHOLE<br>UNDERSTANDED IN THE WOODCRAFTERS HOME PRODUCTS<br>LL.C. ANY REPRODUCTION IN PART OR AS A WHOLE<br>WITTEN REPRODUCTION IN PART OR AS A WHOLE<br>WITTEN REPRODUCTION IN PART OR AS A WHOLE<br>IN DOMINING IS THE<br>WITTEN REPRODUCTION IN PART OR AS A WHOLE<br>IN DOMINING IS THE IN THE INFORMATION OF THE | $\begin{bmatrix} 18.70 \\ 475.00 \\ 16.56 \\ 420.50 \\ \hline \\ 420.50 \\ \hline \\ 459.00 \\ \hline \\ \\ \\ \\ \\ \\ \\ \\ \\ \\ \\ \\ \\ \\ \\ \\ \\$ | Airror - Kitchen Gray                                                                                                                            |                                     |                |                    | <ul> <li>↓</li> <li>↓</li></ul> |                    |
|                                                                                                                                                                                                                                                                                                                                                                                                                                                                                                                                                                                                                                                                                                                                                                                                                                                                                                                                                                                                                                                                                                                                                                                                                                                                                                                                                                                                                                                                                                                                                                                                                                                                                                                                                                                                                                                                                                                                                                                                                                                                                                                                                |                                                                                                                                                           | THE INFORMATION CONTAINED IN THIS DRAWING IS THE<br>SOLE PROPERTY OF WOODCRAFTERS HOME PRODUCTS<br>L.L.C. ANY REPRODUCTION IN PART OR AS A WHOLE | DIMENSIONS ARE IN mm<br>and[inches] | CHECKED BY: RR | 5/23/19<br>5/23/19 | 36in Vanity<br>Top & Mirro                                                                                                                                                                                                                                                                                                                                                                                                                                                                                                                                                                                                                                                                                                                                                                                                                                                                                                                                                                                                                                                                                                                                                                                                                                                                                                                                                                                                                                                                                                                                        | or - Kitchen       |
| HOME PRODUCTS L.L.C. IS PROHIBITED. +/- 1.0 [0.04]                                                                                                                                                                                                                                                                                                                                                                                                                                                                                                                                                                                                                                                                                                                                                                                                                                                                                                                                                                                                                                                                                                                                                                                                                                                                                                                                                                                                                                                                                                                                                                                                                                                                                                                                                                                                                                                                                                                                                                                                                                                                                             |                                                                                                                                                           | WITHOUT THE WRITTEN PERMISSION OF WOODCRAFTERS                                                                                                   | S AND TOLERANCES ARE                |                | SI7E-              | PART NO: PAGE                                                                                                                                                                                                                                                                                                                                                                                                                                                                                                                                                                                                                                                                                                                                                                                                                                                                                                                                                                                                                                                                                                                                                                                                                                                                                                                                                                                                                                                                                                                                                     | 1 OF 1 REV: (      |