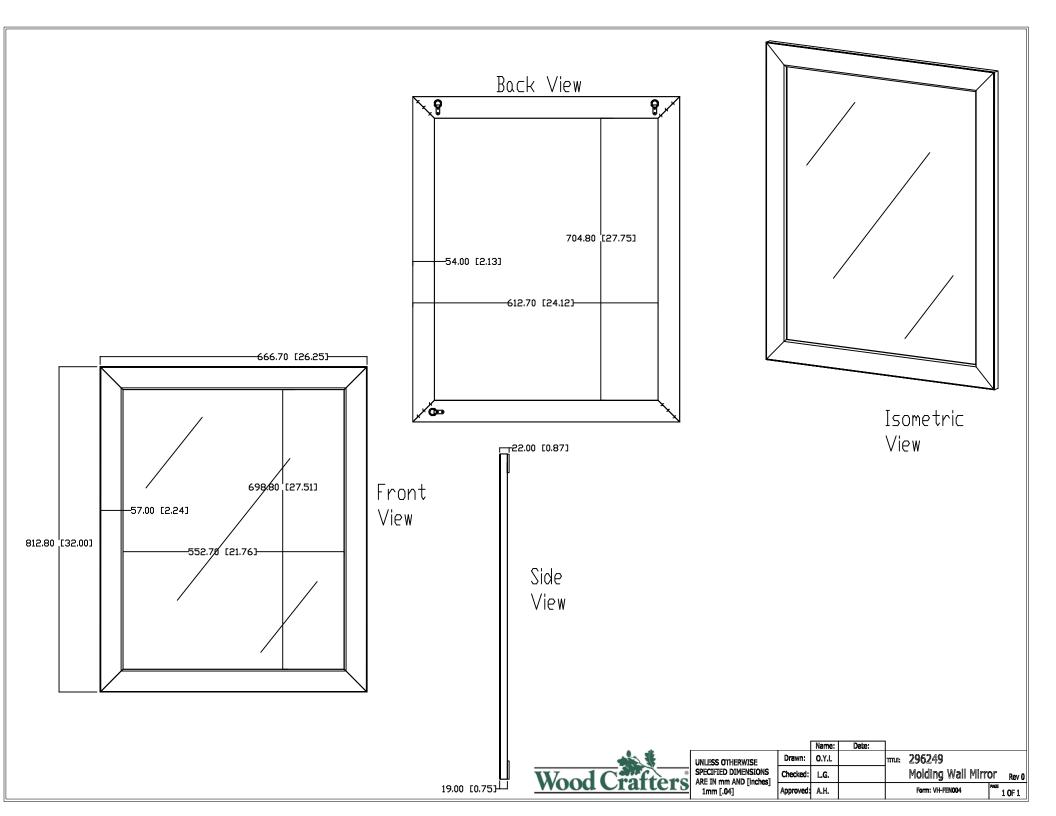

|                                                                                                                                                                                                                                                                                                                                                                                                                                                                                                                                                                                                                                                                                                                                                                                                                                                                                                                                                                                                                                                                                                                                                                                                                                                                                                                                                                                                                                                                                                                                                                                                                                                                                                                                                                                                                                                                                                                                                                                                                                                                                                                                                |                                                                                                                                                           | Ν                                                                                                                                                | PEV ECO#                            | DESC           |                    | REV'D BY                                                                                                                                                                                                                                                                                                                                                                                                                                                                                                                                                                                                                                                                                                                                                                                                                                                                                                                                                                                                                                                                                                                                                                                                                                                                                                                                                                                                                                                                                                                                                          | CHK'D BY APRV'D E  |
|------------------------------------------------------------------------------------------------------------------------------------------------------------------------------------------------------------------------------------------------------------------------------------------------------------------------------------------------------------------------------------------------------------------------------------------------------------------------------------------------------------------------------------------------------------------------------------------------------------------------------------------------------------------------------------------------------------------------------------------------------------------------------------------------------------------------------------------------------------------------------------------------------------------------------------------------------------------------------------------------------------------------------------------------------------------------------------------------------------------------------------------------------------------------------------------------------------------------------------------------------------------------------------------------------------------------------------------------------------------------------------------------------------------------------------------------------------------------------------------------------------------------------------------------------------------------------------------------------------------------------------------------------------------------------------------------------------------------------------------------------------------------------------------------------------------------------------------------------------------------------------------------------------------------------------------------------------------------------------------------------------------------------------------------------------------------------------------------------------------------------------------------|-----------------------------------------------------------------------------------------------------------------------------------------------------------|--------------------------------------------------------------------------------------------------------------------------------------------------|-------------------------------------|----------------|--------------------|-------------------------------------------------------------------------------------------------------------------------------------------------------------------------------------------------------------------------------------------------------------------------------------------------------------------------------------------------------------------------------------------------------------------------------------------------------------------------------------------------------------------------------------------------------------------------------------------------------------------------------------------------------------------------------------------------------------------------------------------------------------------------------------------------------------------------------------------------------------------------------------------------------------------------------------------------------------------------------------------------------------------------------------------------------------------------------------------------------------------------------------------------------------------------------------------------------------------------------------------------------------------------------------------------------------------------------------------------------------------------------------------------------------------------------------------------------------------------------------------------------------------------------------------------------------------|--------------------|
| <complex-block></complex-block>                                                                                                                                                                                                                                                                                                                                                                                                                                                                                                                                                                                                                                                                                                                                                                                                                                                                                                                                                                                                                                                                                                                                                                                                                                                                                                                                                                                                                                                                                                                                                                                                                                                                                                                                                                                                                                                                                                                                                                                                                                                                                                                | W2036P3-KG 36in Vanity w/Vanity Top & N                                                                                                                   | 1irror - Kitchen Gray                                                                                                                            |                                     |                |                    | DATE<br>RR                                                                                                                                                                                                                                                                                                                                                                                                                                                                                                                                                                                                                                                                                                                                                                                                                                                                                                                                                                                                                                                                                                                                                                                                                                                                                                                                                                                                                                                                                                                                                        | DATE DATE<br>RR RR |
| PROPRIETARY AND CONFIDENTIAL<br>THE INFORMATION CONTAINED IN THIS DRAWING IS THE<br>SOLE PROPERTY OF WOODCRAFTERS HOME PRODUCTS<br>LL.C. ANY REPRODUCTION IN PART OR AS A WHOLE<br>WITTEN REPRODUCTION IN PART OR AS A WHOLE<br>UNDERSTANDED IN THE WOODCRAFTERS HOME PRODUCTS<br>LL.C. ANY REPRODUCTION IN PART OR AS A WHOLE<br>WITTEN REPRODUCTION IN PART OR AS A WHOLE<br>WITTEN REPRODUCTION IN PART OR AS A WHOLE<br>IN DOMINING IS THE<br>WITTEN REPRODUCTION IN PART OR AS A WHOLE<br>IN DOMINING IS THE IN THE INFORMATION OF THE | $\begin{bmatrix} 18.70 \\ 475.00 \\ 16.56 \\ 420.50 \\ \hline \\ 420.50 \\ \hline \\ 459.00 \\ \hline \\ \\ \\ \\ \\ \\ \\ \\ \\ \\ \\ \\ \\ \\ \\ \\ \\$ | Airror - Kitchen Gray                                                                                                                            |                                     |                |                    | <ul> <li>↓</li> <li>↓</li></ul> |                    |
|                                                                                                                                                                                                                                                                                                                                                                                                                                                                                                                                                                                                                                                                                                                                                                                                                                                                                                                                                                                                                                                                                                                                                                                                                                                                                                                                                                                                                                                                                                                                                                                                                                                                                                                                                                                                                                                                                                                                                                                                                                                                                                                                                |                                                                                                                                                           | THE INFORMATION CONTAINED IN THIS DRAWING IS THE<br>SOLE PROPERTY OF WOODCRAFTERS HOME PRODUCTS<br>L.L.C. ANY REPRODUCTION IN PART OR AS A WHOLE | DIMENSIONS ARE IN mm<br>and[inches] | CHECKED BY: RR | 5/23/19<br>5/23/19 | 36in Vanity<br>Top & Mirro                                                                                                                                                                                                                                                                                                                                                                                                                                                                                                                                                                                                                                                                                                                                                                                                                                                                                                                                                                                                                                                                                                                                                                                                                                                                                                                                                                                                                                                                                                                                        | or - Kitchen       |
| HOME PRODUCTS L.L.C. IS PROHIBITED. +/- 1.0 [0.04]                                                                                                                                                                                                                                                                                                                                                                                                                                                                                                                                                                                                                                                                                                                                                                                                                                                                                                                                                                                                                                                                                                                                                                                                                                                                                                                                                                                                                                                                                                                                                                                                                                                                                                                                                                                                                                                                                                                                                                                                                                                                                             |                                                                                                                                                           | WITHOUT THE WRITTEN PERMISSION OF WOODCRAFTERS                                                                                                   | S AND TOLERANCES ARE                |                | SI7E-              | PART NO: PAGE                                                                                                                                                                                                                                                                                                                                                                                                                                                                                                                                                                                                                                                                                                                                                                                                                                                                                                                                                                                                                                                                                                                                                                                                                                                                                                                                                                                                                                                                                                                                                     | 1 OF 1 REV: (      |