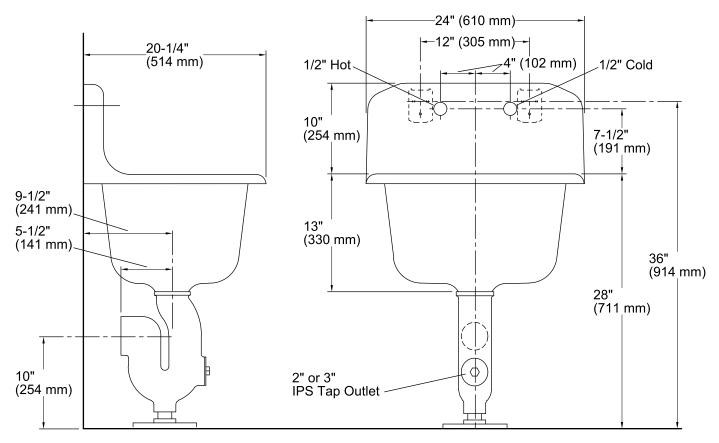

### **Features**

- KOHLER® cast iron.
- Wall-mount.
- Rectangular basin.
- With rim guard.
- Acid-resistant enamel finish.
- Without overflow.
- 8-inch centers.
- 24" (610 mm) x 20-1/4" (514 mm)

# **Technical Information**

All product dimensions are nominal.

Bowl configuration: Single

Bowl area Length: 20" (508 mm)

Width: 16" (406 mm)

Water depth: 12" (305 mm)

Number of deck holes: 2

Faucet hole(s): 1-1/2" (38 mm)
Drain hole: 2-7/8" (73 mm)