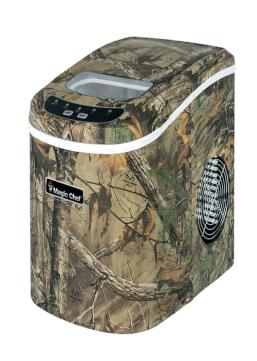

## **Features**

- Just add water and select the desired size to make ice in as little as 7 minutes
- Makes approximately 9 ice cubes per cycle & up to 27 lbs. of ice per day
- Choose between small or large ice cubes to complement any beverage
- Unused ice cubes automatically recycle back into the water reservoir

- Compact countertop size so it can go almost anywher you entertain
- View the ice level at any time using the convenient seethru window
- Ice scoop makes it easy for guests to craft their beverage
- Authentic Realtree Xtra camo pattern