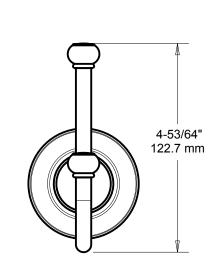

## DOUBLE ROBE HOOK

MATERIALS: Post - Zinc Die Cast

Wall Plate - Steel, Zinc Plated

INSTALLATION: Mount wall plate bracket(s) per installation instructions with supplied

fasteners. Slip product over wall plate(s) and slide down to secure.