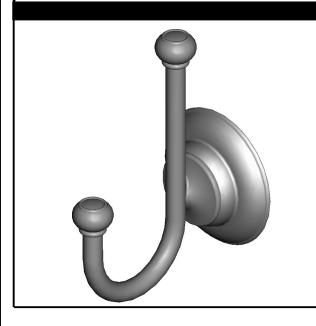

## DOUBLE ROBE HOOK

MATERIALS: Post - Zinc Die Cast

Wall Plate - Steel, Zinc Plated

INSTALLATION: Mount wall plate bracket(s) per installation instructions with supplied

fasteners. Slip product over wall plate(s) and slide down to secure.