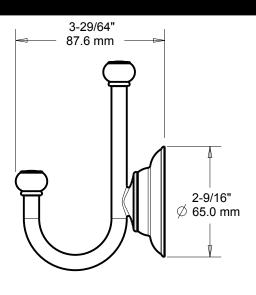

## DOUBLE ROBE HOOK

MATERIALS: Post - Zinc Die Cast

Wall Plate - Steel, Zinc Plated

INSTALLATION: Mount wall plate bracket(s) per installation instructions with supplied

fasteners. Slip product over wall plate(s) and slide down to secure.