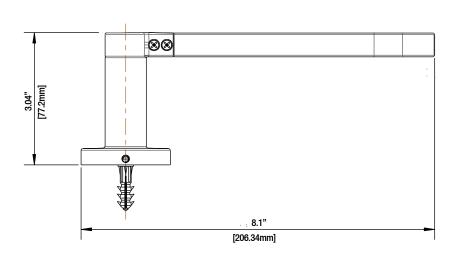

## **FEATURES**

- · 8.1"L x 2.1"W x 3.04"H
- · Coordinates with Modern Series Bath Products
- · Easy Installation
- · Includes Mounting Hardware and Plastic Anchors
- · Tools Required for Installation:
- -Drill with 1/4" Drill Bit
- -Philips Screwdriver
- -Small Flat Head Screwdriver

## **INSTALLATION DIMENSIONS**

Glacier Bay reserves the right to make changes in specifications and materials and to change and discontinue models, both without notice or obligation. Dimensions are for reference only.