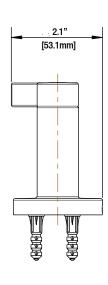

## **FEATURES**

- · 8.1"L x 2.1"W x 3.04"H
- · Coordinates with Modern Series Bath Products
- · Easy Installation
- · Includes Mounting Hardware and Plastic Anchors
- · Tools Required for Installation:
- -Drill with 1/4" Drill Bit
- -Philips Screwdriver
- -Small Flat Head Screwdriver

## **INSTALLATION DIMENSIONS**

Glacier Bay reserves the right to make changes in specifications and materials and to change and discontinue models, both without notice or obligation. Dimensions are for reference only.