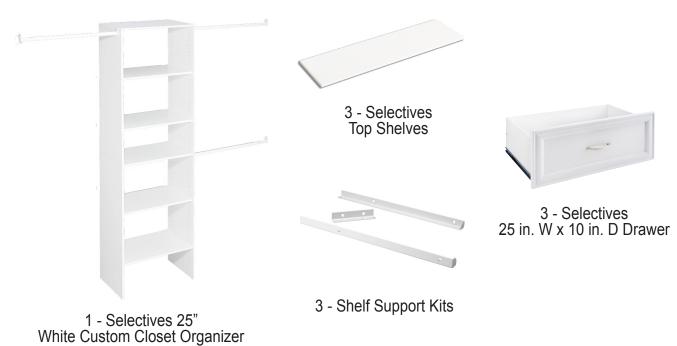

## Selectives Combo Kits Installation Tips Basic Plus Kit

27029 03/15 Tools you will need for assembly:

## **Parts List**