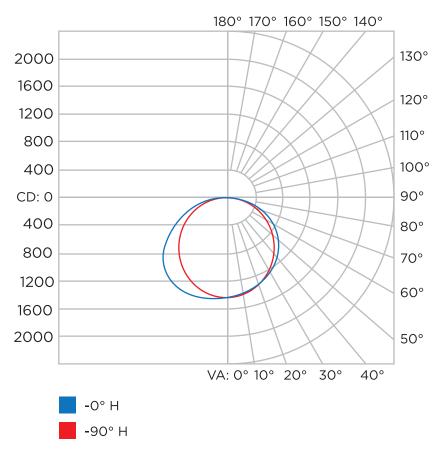

--------------------------|------------------------|
| Weight (±0.5 lb)           | 10.2 lbs               |
| Mounting plate             | 2.0 lbs                |
| Size (L x W x H) (±0.1 in) | 47.75 x 12.0 x 0.55 in |
| Box Dimensions             | 51.75 x 15.5 x 2.6 in  |
| Gross Weight               | 14.6 lbs               |
| UPC                        | 8 55158 00326 3        |











### **INCLUDED IN BOX**

- Mounting plate
- Installation guide
- Two-wire connector
- Installation bracket
- Junction box screws
- Wire Nuts (3)
- Dry wall screws (4)
- Toggle bolts (4)
- Grounding wire

Contact Information 833-577-PIXI · www.pixilighting.com

<sup>\*</sup>Based on standard ballast average lifetime.

<sup>\*\*</sup>With select dimming controls



# **Polar Candela Distribution**