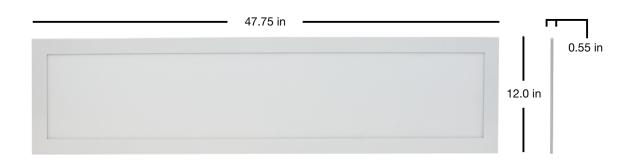

| PACKAGING                  |                        |
|----------------------------|------------------------|
| Weight (±0.5 lb)           | 10.2 lbs               |
| Mounting plate             | 2.0 lbs                |
| Size (L x W x H) (±0.1 in) | 47.75 x 12.0 x 0.55 in |
| Box Dimensions             | 51.75 x 15.5 x 2.6 in  |
| Gross Weight               | 14.6 lbs               |
| UPC                        | 8 55158 00326 3        |