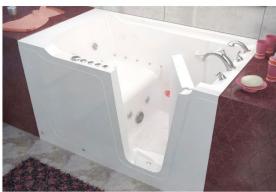

## 3060SI 30" x 59<sup>5</sup>/<sub>8</sub>" x 22"

INSTALLATION: It is important that all leveling feet are completely touching the floor and level for the door system to work properly.

#### **PACKAGES AND OPTIONS**

| Hydrotherapy Package | Package Contents                                                                  | Part #  |
|----------------------|-----------------------------------------------------------------------------------|---------|
| Soaker               | Soaking bath - no jets, textured bottom                                           | 3060SIS |
| Whirlpool            | Adjustable pointed-massage jets, 1-hp pump, textured bottom                       | 3060SIH |
| Air Bath             | Air jets, Air blower, Textured bottom                                             | 3060SIA |
| Whirlpool and Air    | Adjustable pointed-massage jets, 1-hp pump, Air jets, Air blower, textured bottom | 3060SID |