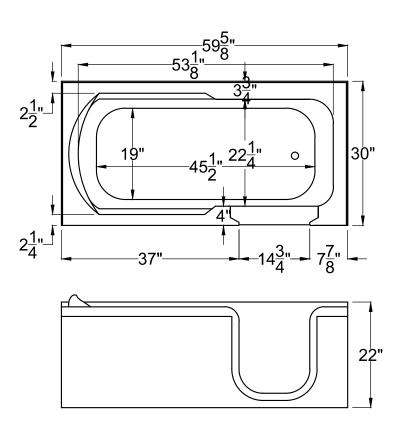

## 3060SI 30" x 59<sup>5</sup>/<sub>8</sub>" x 22"

INSTALLATION: It is important that all leveling feet are completely touching the floor and level for the door system to work properly.