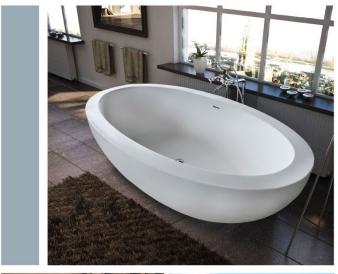

## 3060SI 30" x 59<sup>5</sup>/<sub>8</sub>" x 22"

INSTALLATION: It is important that all leveling feet are completely touching the floor and level for the door system to work properly.

### **GENERAL SPECIFICATIONS:**

**Material Acrylic** 

Plumbed Weight: 145lbs / 66kg Soaker Weight: 115lbs / 52kg Average Fill: 40 gal to above jet level