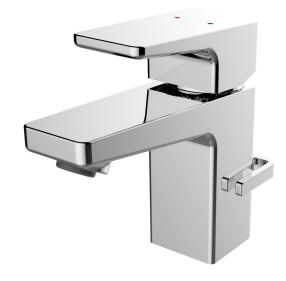

# Kubos™ Single Lever Faucet

## **FEATURES:**

- Lead-free brass construction
- Lever handle
- 1.2 gpm (4.5 L/min) flow rate
- Ceramic cartridge
- Flexible supply lines
- Includes pop-up drain assembly