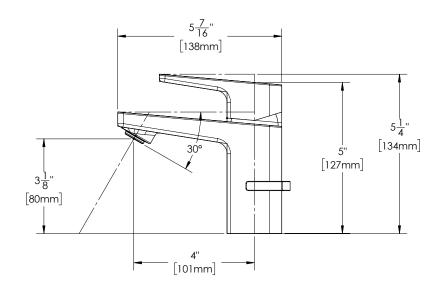

### **WARRANTY:**

- Limited Lifetime Warranty (consumer use)
- 1 Year Limited (commerical use)

DIMENSIONS: NOTE: 1. All dimensions are in inches (millimeters) unless otherwise specified and are subject to change without notice.