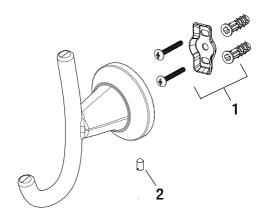

## **Replacement Parts List**

Glacier Bay Constructor Series Robe Hook

| MODEL SKU# |           | FINISH         |  |
|------------|-----------|----------------|--|
| 20118-2201 | 204804708 | Chrome         |  |
| 20118-2204 | 204804721 | Brushed Nickel |  |

| Part | Description                        | Part #  | Internet<br>SKU # | Store<br>SKU # |
|------|------------------------------------|---------|-------------------|----------------|
| 1    | Plastic Anchor<br>Mounting Bracket | RP80061 | 207107132         |                |
|      | Wood Screw                         |         |                   |                |
| 2    | Set Screw                          | RP50078 |                   |                |