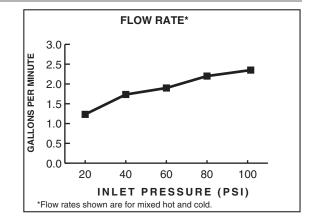

## **GENERAL DESCRIPTION:**

Cast brass valve bodies with flexible hose connections for 6" to 12" (152mm to 305mm) installations. 1/4 turn washerless ceramic disc valve cartridges. Brass spout. One-half inch male inlet shanks with brass coupling nuts. 20 inch (500mm) long flexible stainless steel drain cable is pre-assembled to spout. Metal Speed Connect<sup>™</sup> drain body with 1-1/4 inch (32mm) tail piece. 2.2 gpm/8.3L/min. maximum flow rate.