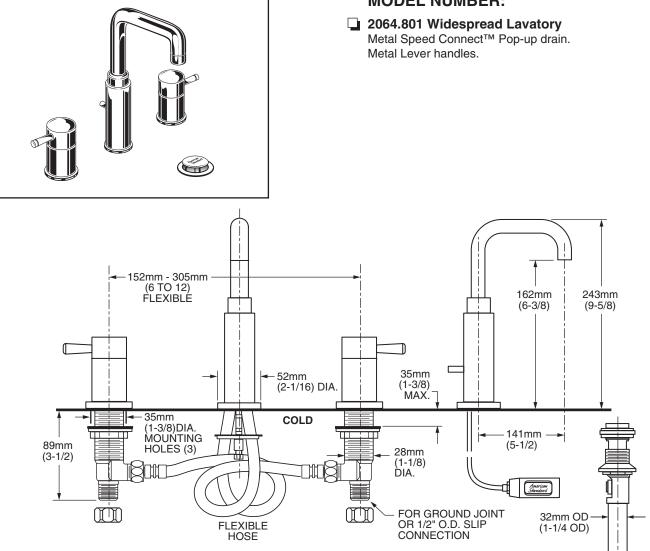

# American Standard ONE TWO-HANDLE WIDESPREAD LAVATORY FAUCET WITH BRASS SPOUT MODEL NUMBER:

## **GENERAL DESCRIPTION:**

Cast brass valve bodies with flexible hose connections for 6" to 12" (152mm to 305mm) installations. 1/4 turn washerless ceramic disc valve cartridges. Brass spout. One-half inch male inlet shanks with brass coupling nuts. 20 inch (500mm) long flexible stainless steel drain cable is pre-assembled to spout. Metal Speed Connect<sup>™</sup> drain body with 1-1/4 inch (32mm) tail piece. 2.2 gpm/8.3L/min. maximum flow rate.

#### SUGGESTED SPECIFICATION:

Two handle widespread lavatory faucet shall feature cast brass valve bodies with flexible hose connections for 6" to 12" installations. Shall also feature 1/4 turn washerless ceramic disc valve cartridges. Shall also feature a metal drain body with stainless steel cable actuation. Fitting shall be American Standard Model #2064.801.\_\_\_\_.