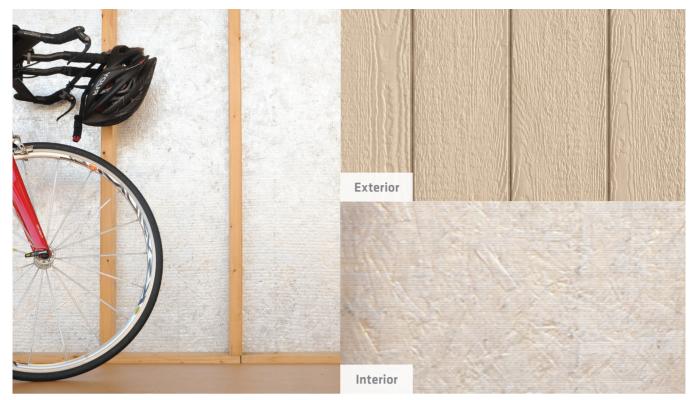

## LP® SmartSide® Panel Siding With SilverTech®

Innovative LP SmartSide Panels with SilverTech\* feature all of the benefits of LP SmartSide Panel Siding plus a radiant barrier for a finished look that resists flaking and peeling. It's an ideal material choice when you want brighter interiors when building sheds to be used as workshops or playhouses.

- Uniquely designed for use in outdoor structures
- Highly reflective surface helps brighten the interior
- Label-free, professional-grade finish resists peeling and flaking
- Offers a premium appearance on the inside
- Treated engineered wood technology for long-lasting performance in tough climates
- SmartGuard<sup>®</sup> treatment for protection against fungal decay and termites