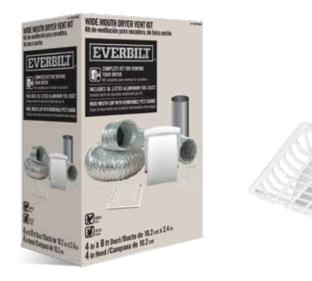

## WIDE MOUTH DRYER VENT KIT

SKU 610 665

- Includes 4" x 8' 2158A UL listed and marked transition duct, 2 plastic adjustable clamps and a 4" wide mouth exhaust hood
- Removable pest screen on cap allows for easy cleaning of lint and debris
- Snug fit backdraft damper has been redesigned for superior noise reduction
- Snap on aluminum pipe to cap assembly eliminates the need for lint trapping staples
- Cap can be painted to match the home's exterior
- UV resistant plastic protects cap from harmful effects of the sun

| Product Code | UPC Code<br>060672 | SKU     | Size | Packaging             | Pack Qty. | Pack Wt.<br>(lbs) | Pack Cube<br>(cu. ft.) |
|--------------|--------------------|---------|------|-----------------------|-----------|-------------------|------------------------|
| TD48PMKHD6   | 310418             | 610 665 | 4"   | Retail Box / Cut Case | 6         | 9                 | 1.92                   |