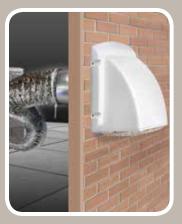

## WIDE MOUTH DRYER VENT KIT

SKU 610 665

- Includes 4" x 8' 2158A UL listed and marked transition duct, 2 plastic adjustable clamps and a 4" wide mouth exhaust hood
- Removable pest screen on cap allows for easy cleaning of lint and debris
- Snug fit backdraft damper has been redesigned for superior noise reduction
- Snap on aluminum pipe to cap assembly eliminates the need for lint trapping staples
- Cap can be painted to match the home's exterior
- UV resistant plastic protects cap from harmful effects of the sun