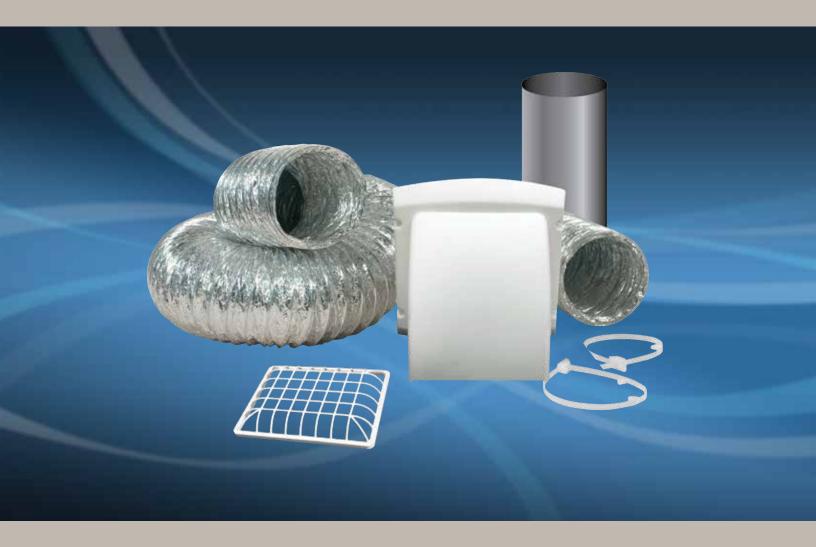

## WIDE MOUTH DRYER VENT KIT

SKU 610 665

- Includes 4" x 8' 2158A UL listed and marked transition duct, 2 plastic adjustable clamps and a 4" wide mouth exhaust hood
- Removable pest screen on cap allows for easy cleaning of lint and debris
- Snug fit backdraft damper has been redesigned for superior noise reduction
- Snap on aluminum pipe to cap assembly eliminates the need for lint trapping staples
- Cap can be painted to match the home's exterior
- UV resistant plastic protects cap from harmful effects of the sun