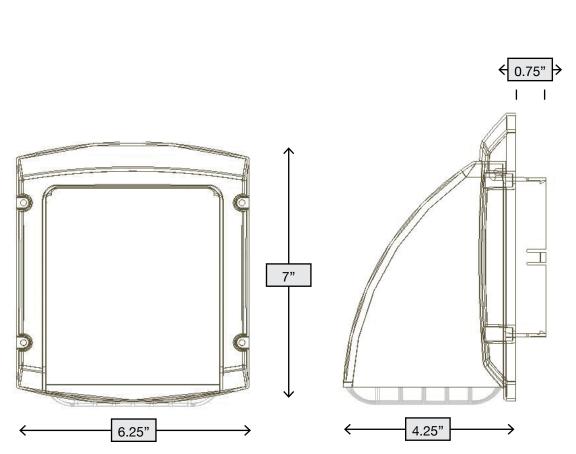

ap allows for easy cleaning of lint and debris
- Snug fit backdraft damper has been redesigned for superior noise reduction
- Snap on aluminum pipe to cap assembly eliminates the need for lint trapping staples
- Cap can be painted to match the home's exterior
- UV resistant plastic protects cap from harmful effects of the sun

| Product Code | UPC Code<br>060672 | SKU     | Size | Packaging             | Pack Qty. | Pack Wt.<br>(lbs) | Pack Cube<br>(cu. ft.) |
|--------------|--------------------|---------|------|-----------------------|-----------|-------------------|------------------------|
| TD48PMKHD6   | 310418             | 610 665 | 4"   | Retail Box / Cut Case | 6         | 9                 | 1.92                   |

Material: Polypropylene with UV inhibitor Collar Sizes: 4"