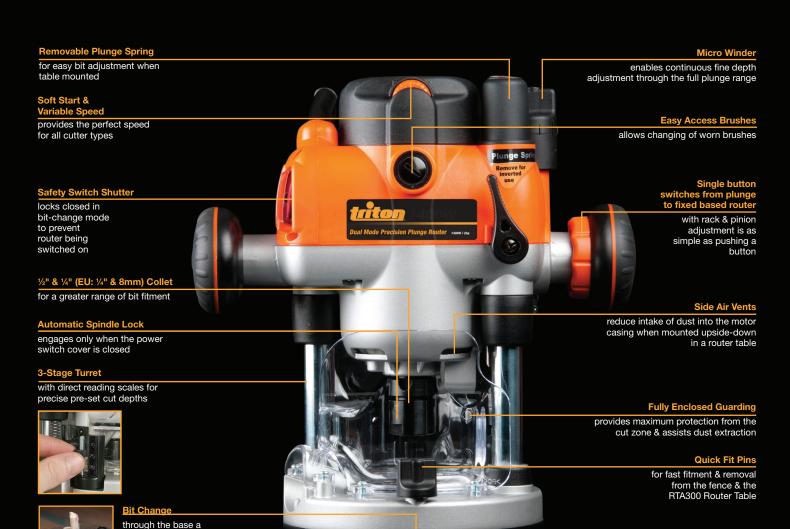

# **Dual Mode Precision Plunge Router**

MOF 001

Quiet, easy to control and simple to adjust, this compact machine boasts single wrench, above the table bit change, and is ideal for those looking for a router equally suited to table-mounted and hand-held use. Soft start allows close control during hand-held use, and even greater control is possible by fitting the multifunction fence. Variable speed ensures the router will handle a wide variety of bits for exact shaping of material. Quick-fit pins are located in the base, allowing rapid fitment to the mounting plate, so the MOF001 is completely compatible with the Triton RTA300 Router Table.

## Selling Points

- Multi-award winning router with compact & powerful 1400W / 21/4hp motor
- Single switch from plunge to fixed-base router with rack & pinion height adjustment
- 8000-20000rpm electronic speed maintenance under load

single wrench bit change is achieved with the automatic spindle lock

- Automatic spindle lock for single wrench bit changes
- 3-stage turret with direct reading scales for precise pre-set cut depths
- Soft start & variable speed provides the perfect speed for all cutter types
- . Micro winder enables continuous fine depth adjustment

### What's in the Box

- Table Height Winder
- Collet Wrench
- ½" & ¼" (EU: ¼" & 8mm) Collet
  Multi-Function Fence

## Key Specifications

|                        | Voltage                |               |
|------------------------|------------------------|---------------|
|                        | 220-240V 50Hz          | 110-120V 60Hz |
| Power                  | 1400W                  | 2¼hp / 13A    |
| Speed                  | 8000 - 20000rpm        |               |
| Collet                 | ½" & ¼" (EU: ¼" & 8mm) |               |
| Plunge Range           | 0 – 59mm               | 0 – 2 1/16"   |
| <b>Dust Extraction</b> | Yes                    |               |
| Weight                 | 4.7kg                  | 10.4lbs       |