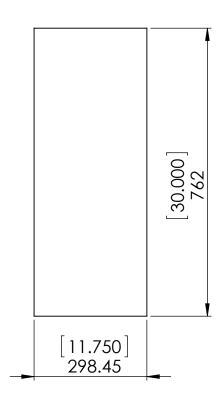

| Item ID        | Description                                                                |
|----------------|----------------------------------------------------------------------------|
| EH1230E-GB     | Kitchens - Easthaven Wall End Panel in German Beech 11.75 W x 30 H x .50 D |
| CM1230E-<br>WH | Kitchens - Cambrige White Wall End Panel in White 11.75 W x 30 H x .50 D   |

| UNLESS OTHERWISE SPECIFIED                |  |
|-------------------------------------------|--|
| DIMENSIONS ARE IN MM.<br>AND [INCHES]     |  |
| TOLERANCES ARE<br>+ 0.039 [1] - 0.039 [1] |  |

|           | NAME       | DATE     |      |   |
|-----------|------------|----------|------|---|
| DRAWN     | R. Rubio   | 10/17/16 | 7    |   |
| CHECKED   | R. Rubio   | 10/17/16 |      | Ì |
| ENG APPR. | V. Sanchez | 10/17/16 | SIZE |   |
|           |            |          | Λ    |   |