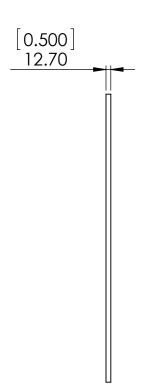

| Item ID        | Description                                                                |
|----------------|----------------------------------------------------------------------------|
| EH1230E-GB     | Kitchens - Easthaven Wall End Panel in German Beech 11.75 W x 30 H x .50 D |
| CM1230E-<br>WH | Kitchens - Cambrige White Wall End Panel in White 11.75 W x 30 H x .50 D   |

| UNLESS OTHERWISE SPECIFIED                |  |
|-------------------------------------------|--|
| DIMENSIONS ARE IN MM.<br>AND [INCHES]     |  |
| TOLERANCES ARE<br>+ 0.039 [1] - 0.039 [1] |  |

|           | NAME       | DATE     |      |   |
|-----------|------------|----------|------|---|
| DRAWN     | R. Rubio   | 10/17/16 | 7    |   |
| CHECKED   | R. Rubio   | 10/17/16 |      | Ì |
| ENG APPR. | V. Sanchez | 10/17/16 | SIZE |   |
|           |            |          | Λ    |   |