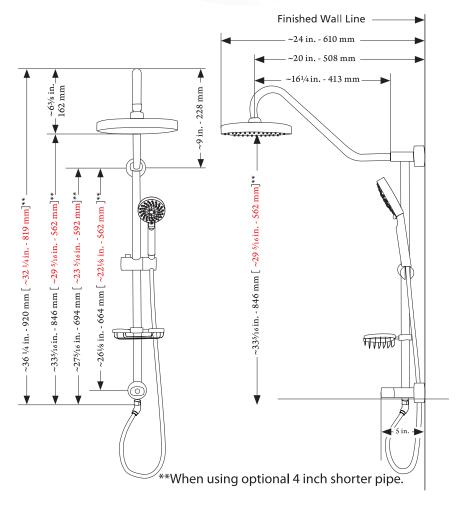

## **PRODUCT FEATURES**

- Surface mounted, easily retrofit your existing shower without a remodel
- 8" Rain showerhead with soft tips to clear mineral buildup for long lasting performance
- · Brass slide bar, soap dish, diverter, and shower arm
- Five-function hand shower with 59" (1.5m) doubleinterlocking stainless steel hose
- Adjustable 45 Degree swivel connection prevents hand shower from interfering with hot/cold mixing valve
- · Brass wire soap dish keeps soap easily accesible
- Convenient diverter location makes it easy to select functions for all heights
- Use rain showerhead and multi-function handheld together or separately
- Flexible rub clean tips for Spray-Straight  $^{\text{TM}}$  performance
- Adjust height of hand shower and soap dish with integrated slide bar
- Simply replaces your existing showerhead/shower arm

### **SPECIFICATIONS**

- 1/2" NPT Brass nipple connector
- 2.0 GPM/7.6 LPM Shower System
- cUPC® Approved, WaterSense® certified