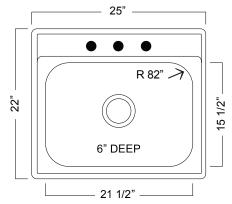

## **Single Bowl Topmount Series**

- 22 gauge
- Satin deck & bowl
- Center drain wastehole location
- Ultra-Quiet<sup>™</sup> sound deadening
- 27" cabinet is recommended minimum
- Limited lifetime warranty
- Installation hardware and template included
- Shipping weight: 11 lbs

## **Compliance Certifications:**

IMPORTANT: Dimensions of fixtures are nominal and may vary within the range of tolerances established by ASME A112.19.3

These measurements are subject to change or cancellation. No responsibility is assumed for use of superseded or voided leaflet.