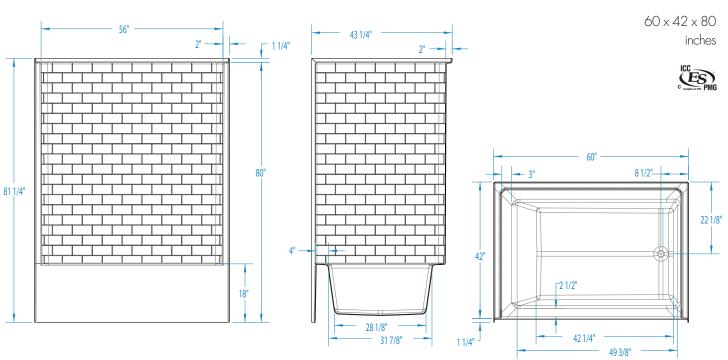

60 x 42 x 80 inches

## **DIMENSIONS**

| Specifications                  | inches      |  |  |
|---------------------------------|-------------|--|--|
| Width: Overall / Net            | 60          |  |  |
| Depth: Overall / Net            | 42 / 43 1/4 |  |  |
| Height: Overall / Net           | 81 1/4 / 80 |  |  |
| Enclosure Opening               | 56          |  |  |
| Skirt Height                    | 18          |  |  |
| Drain Rough-In (from Back Wall) | 22 1/8      |  |  |
| Drain Rough-In (from Side Wall) | 2 1/8       |  |  |
| Drain: Diameter / Clearance     | 2 / 3/4     |  |  |

## SUMP DATA

| Top of Drain to<br>Bottom of Overflow | Capacity<br>to Overflow<br>gal | Min. Operating<br>Capacity<br>gal | WIDTH @ | centerline | DEPTH @ centerline |        |
|---------------------------------------|--------------------------------|-----------------------------------|---------|------------|--------------------|--------|
|                                       |                                |                                   | Тор     | Bottom     | Тор                | Bottom |
| 12 %                                  | 67                             | -                                 | 49 3/8  | 42 1/4     | 31 <b>%</b>        | 28 1/8 |