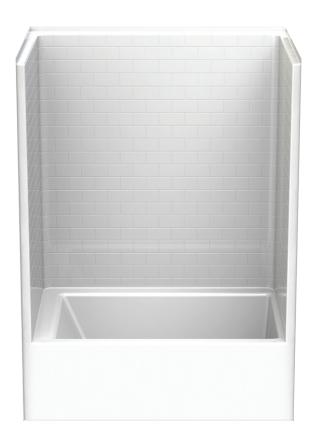

## **FEATURES**

- Tub-shower
- Subway tile finish
- Ergonomic backrest
- Slip-resistant textured bottom
- Left or right hand drain
- AcrylX<sup>™</sup> applied acrylic surface
- Lifetime limited warranty

# 6042STT

FEATURES Ibs Dimensional Tolerance ± %". Dimensions needed for site preparation should be measured from the unit. Aquatic assumes no responsibility for preparatory work.

| Model #             | Material      | Wall Finish | Jets | Motor | Controls | Drain    | Net Wt. | Pkg. Wt. |
|---------------------|---------------|-------------|------|-------|----------|----------|---------|----------|
| Tub-Shower #6042STT | $AcrylX^{TM}$ | Subway Tile | -    | _     | _        | LH or RH | 167     | 172      |