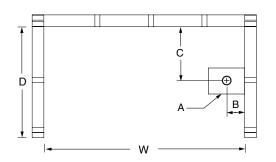

### FRAMING DIMENSIONS inches

| Туре   | <b>D</b><br>Depth | <b>W</b><br>Width | <b>H</b><br>Height | Α       | В     | С      |
|--------|-------------------|-------------------|--------------------|---------|-------|--------|
| Alcove | 43 ½              | 60 1/8            | _                  | Box Out | 2 1/8 | 22 1/8 |