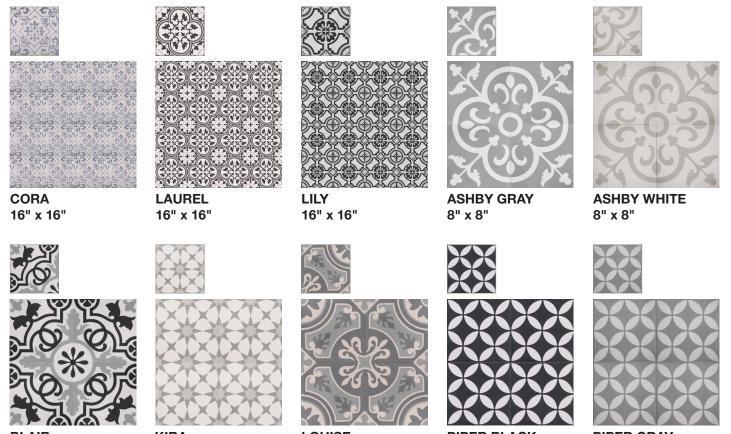

## **Colors & Sizes**

**BLAIR** 8" x 8"

**KIRA** 

8" x 8"

LOUISE 8" x 8"

PIPER BLACK 8" x 8"

**PIPER GRAY** 8" x 8"