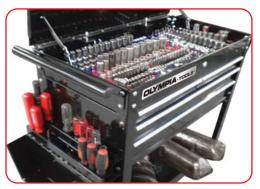

## 4 Drawers Roller Cart

6,200 cubic inches of storage 600 lb. total weight capcity

Four drawers and a generous top compartment creater a mobile workstation

## **Features:**

- Heavy duty, all steel construction
- Ball bearing slides on all drawers for easy opening
- Power-Coating finish and treated fasteners resist rust
- Lockable drawers with keys
- Two swivel and two locking swivel casters
- Nonslip liners for all drawers and compartments