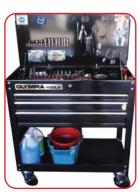

## 4 Drawers Roller Cart

6,200 cubic inches of storage 600 lb. total weight capcity

Four drawers and a generous top compartment creater a mobile workstation

## **Features:**

- Heavy duty, all steel construction
- Ball bearing slides on all drawers for easy opening
- Power-Coating finish and treated fasteners resist rust
- Lockable drawers with keys
- Two swivel and two locking swivel casters
- Nonslip liners for all drawers and compartments