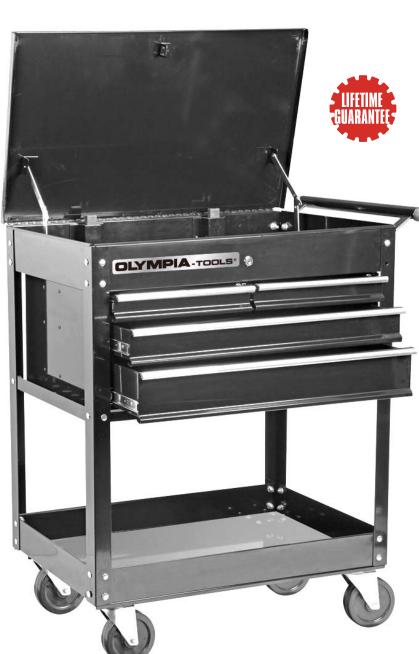

## 4 Drawers Roller Cart

6,200 cubic inches of storage 600 lb. total weight capcity

Four drawers and a generous top compartment creater a mobile workstation

## **Features:**

- Heavy duty, all steel construction
- Ball bearing slides on all drawers for easy opening
- Power-Coating finish and treated fasteners resist rust
- Lockable drawers with keys
- Two swivel and two locking swivel casters
- Nonslip liners for all drawers and compartments

## **Overall dimensions:**

331/2" W x 171/2" D x 381/4" H Weight: 96 lb.

TOOLS DOES NOT INCLUDE