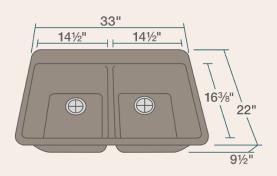

33" x 22" x 9 1/2" **Topmount Installation** Made with 80% Quartzite, 20% Acrylic All-Natural Materials - Eco-Friendly and Recyclable Offset Drain Heat Resistant to 550 Degrees Stain Resistant Scratch Resistant Multiple Colors Available Installation Hardware Included Lifetime Warranty Acrylic Provides Sound Dampening - No Pads Needed