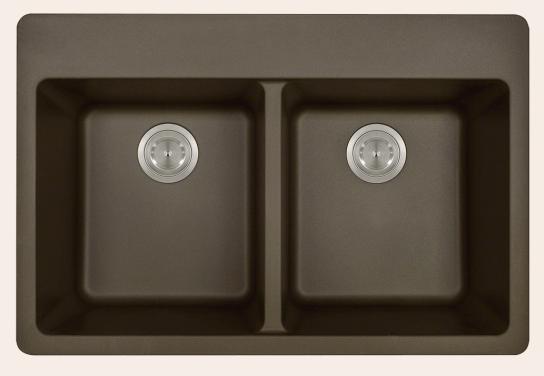

# **T802-MOCHA Double Equal Bowl Topmount**

33" x 22" x 9 1/2" **Topmount Installation** Made with 80% Quartzite, 20% Acrylic All-Natural Materials - Eco-Friendly and Recyclable Offset Drain Heat Resistant to 550 Degrees Stain Resistant Scratch Resistant Multiple Colors Available Installation Hardware Included Lifetime Warranty Acrylic Provides Sound Dampening - No Pads Needed