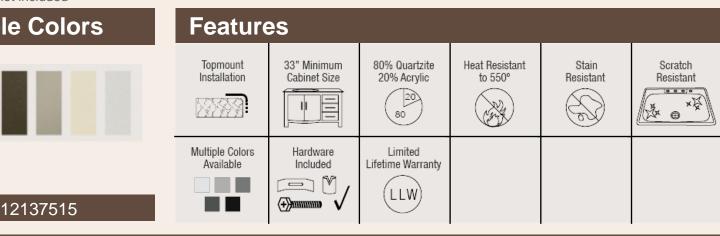

# **TruGranite**

Our TruGranite sinks come in six colors to match any countertop: black, silver, mocha, slate, beige, and white. They are made with 80% Quartzite and 20% Acrylic and have a non-porous surface that gives the sink antibacterial properties. They are extremely scratch resistant, can withstand temperatures up to 550 Degrees, and are unaffected by household acids and cleaners. They are also completely stain resistant. All undermount sinks come with a cardboard cutout template and mounting hardware.

33" x 22" x 9 1/2" **Topmount Installation** Made with 80% Quartzite, 20% Acrylic All-Natural Materials - Eco-Friendly and Recyclable Offset Drain Heat Resistant to 550 Degrees Stain Resistant Scratch Resistant Multiple Colors Available Installation Hardware Included Lifetime Warranty Acrylic Provides Sound Dampening - No Pads Needed

# **Available Colors**