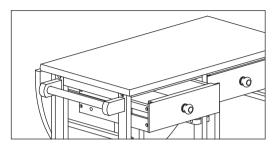

### **INSTALL DRAWER**

Diagram 13.

Step 1 : Align grooves on both sides of drawer with wood tracks and slide drawer in, as show in Diagram.13.

Step 2: Slide a drawer half way into the space saver, insert drawer stopper (WD40096) into holes for both side the drawer, as show in Diagram.14.