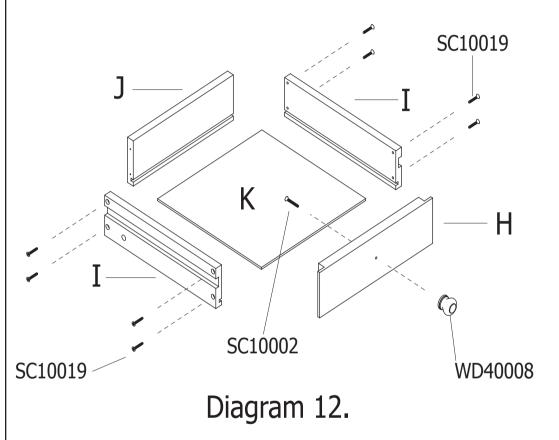

### **DRAWER ASSEMBLY INSTRUCTIONS**

Assembled drawers by attaching sides (I), back (J), and bottom (K) to the front panel

(H) using 8 screws F6 x 1" (SC10019). Attach the handle knob (WD40008) to front panel

with screw F6 x 1 1/4" (SC10002) as show in Diagram .12.

**Step 5**: Align the hinges on leaf support (**F**) and middle panel (**C**), slip hinge pivots into anchors, as show in Diagram 6.

**Step 6**: Invert drop-leaf table top (**A**) on a soft surface to prevent scratching of the top. Align screws holes in top frame to holes under drop-leaf top and secure with 4 screws F6 x 1"(**SC10019**), as show in Diagram 7.