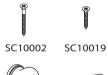

#### LIST OF HARDWARE PARTS

| Part    | Description        | Qty. |
|---------|--------------------|------|
| SC10002 | Screws F6 x 1 1/4" | 2    |
| WD40096 | Dowel Stoppers     | 4    |
| WD40008 | Handle Knobs       | 2    |
| SC10019 | Screws F6 x 1"     | 16   |

### **DRAWER ASSEMBLY INSTRUCTIONS**

Assembled drawers by attaching sides (I), back (J), and bottom (K) to the front panel

(H) using 8 screws F6 x 1" (SC10019). Attach the handle knob (WD40008) to front panel

with screw F6 x 1 1/4" (SC10002) as show in Diagram .12.

**Step 5**: Align the hinges on leaf support (**F**) and middle panel (**C**), slip hinge pivots into anchors, as show in Diagram 6.

**Step 6**: Invert drop-leaf table top (**A**) on a soft surface to prevent scratching of the top. Align screws holes in top frame to holes under drop-leaf top and secure with 4 screws F6 x 1"(**SC10019**), as show in Diagram 7.