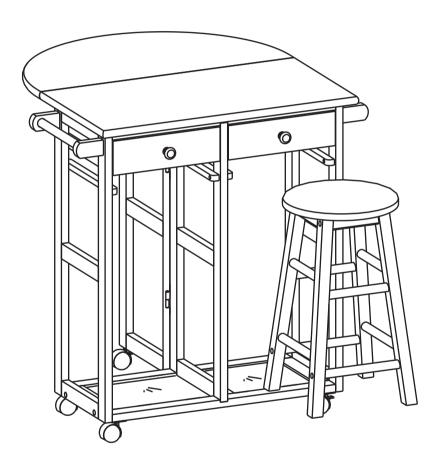

# Breakfast Cart Drop Leaf Table

To store Bar Stool, slide seats between hanging rails .