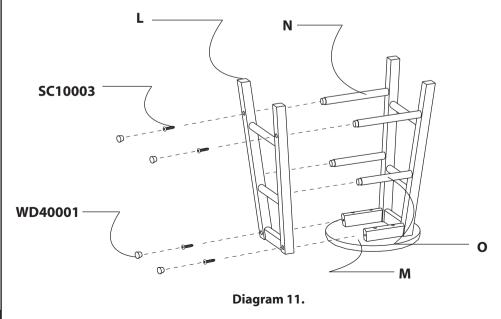

### **BAR STOOL ASSEMBLY INSTRUCTIONS**

Step1: Lay the seat (M) on floor and insert one side panel(L).

**Step2**: Insert and fasten short and long round strip (N,O) using

screws JCA 1/4" x 32 (**SC10003**), as show in Diagram 11.

CAUTION: DO NOT OVER TIGHTEN SCREWS UNTIL UNIT IS COMPLETELY ASSEMBLED.

Step3: Attach other side panel and fasten screws.

**Step4**: Tighten screws by using Hexaganal Wrench (**TL40015**) provided.

**Step5**: Cover all holes with wood plugs (**WD40001**).