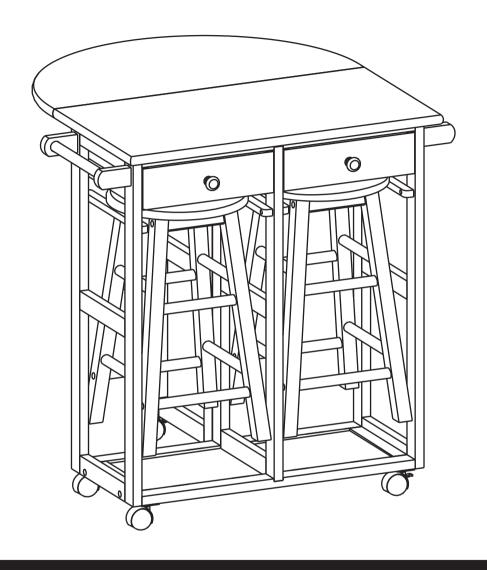

Assembly Instruction Sheet Item # 355-2X Breakfast Cart Drop Leaf Table

## **COMPLETE**

# Breakfast Cart Drop Leaf Table

To store Bar Stool, slide seats between hanging rails .