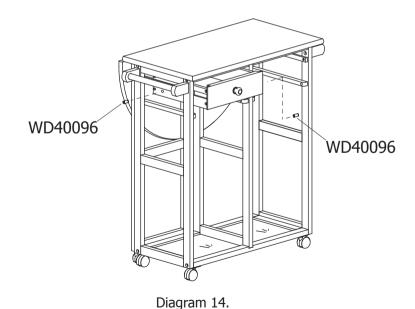

### **INSTALL DRAWER**

Diagram 13.

Step 1 : Align grooves on both sides of drawer with wood tracks and slide drawer in, as show in Diagram.13.

Step 2: Slide a drawer half way into the space saver, insert drawer stopper (WD40096) into holes for both side the drawer, as show in Diagram.14.