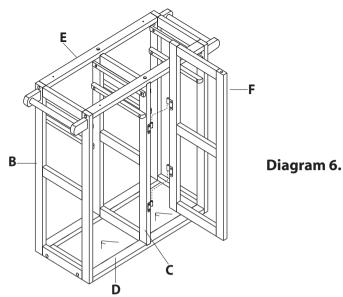

with screw F6 x 1 1/4" (SC10002) as show in Diagram .12.

**Step 5**: Align the hinges on leaf support (**F**) and middle panel (**C**), slip hinge pivots into anchors, as show in Diagram 6.

**Step 6**: Invert drop-leaf table top (**A**) on a soft surface to prevent scratching of the top. Align screws holes in top frame to holes under drop-leaf top and secure with 4 screws F6 x 1"(**SC10019**), as show in Diagram 7.