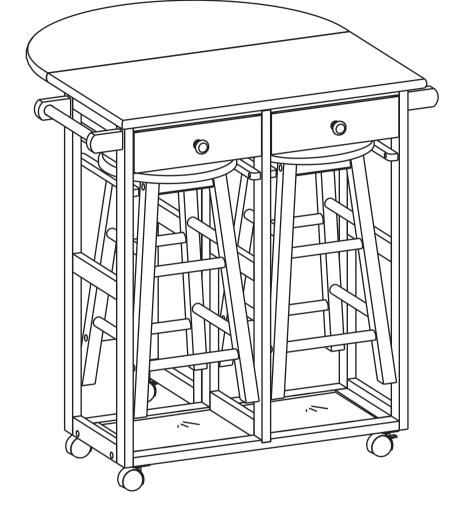

Assembly Instruction Sheet Item # 355-2X Breakfast Cart Drop Leaf Table

## **COMPLETE**