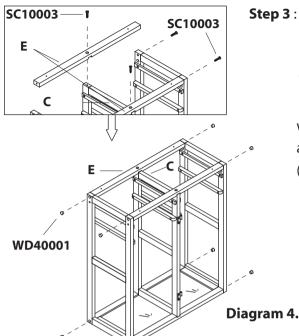

Page 10 of 11

Step 3: Attach cross supports (E) to middle panel (C) at the middle with 2 screws JCA 1/4" x 32(SC10003).

Then that attach both ends of cross supports (E) to left and right panels with 8 screws JCA 1/4" x 32 (SC10003)

and cover the screws with wood plugs (WD40001),as show in Diagram 4.

**Step 4**: Attach towel bars (**G**) to left and right panels (**B**) with 4 screws JCA 1/4" x 32(**SC10003**) as show in Diagram 5.