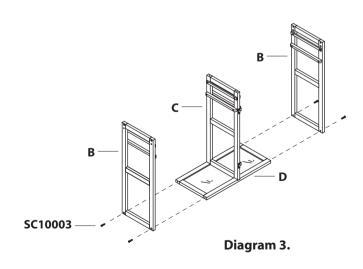

# Assembly

**Step 1**: Attach middle panel (**C**) to bottom panel (**D**) with 2 screws JCA 1/4" x 32 (**SC10003**), as show in Diagram 1. and turn right side up as show in Diagram 2.

**Step 2**: Attach both side panel (**B**) with 4 screws JCA 1/4" x 32 (**SC10003**), as show in Diagram 3.