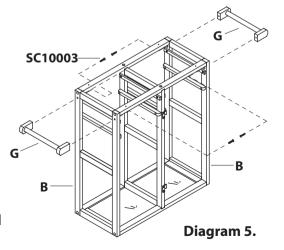

and cover the screws with wood plugs (WD40001),as show in Diagram 4.

**Step 4**: Attach towel bars (**G**) to left and right panels (**B**) with 4 screws JCA 1/4" x 32(**SC10003**) as show in Diagram 5.