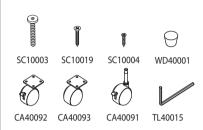

### LIST OF HARDWARES PARTS

| Part    | Description          | Qty. |
|---------|----------------------|------|
| SC10003 | Screws JCA 1/4" x 32 | 16   |
| SC10019 | Screws F6 x 1"       | 4    |
| SC10004 | Screws F6 x 5/8"     | 16   |
| WD40001 | Wood Plugs           | 8    |
| CA40092 | Casters Lock         | 2    |
| CA40093 | Casters Free         | 2    |
| CA40091 | Dowel Caster Lock    | 1    |
| TL40015 | Hexagonal Wrench     | 1    |
|         |                      |      |

**Step 7**: Attach 2 casters Lock (**CA40092**), 2 casters free (**CA40093**) to bottom panel (**D**) with 16 screws F6 x 5/8"(**SC10004**) and insert dowel caster lock (**CA40091**) into the holed of leaf support (**F**) as shown in Diagram 8.