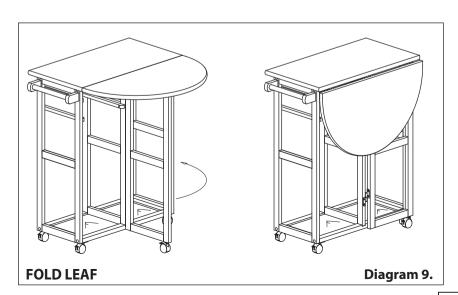

# Breakfast Cart Drop Leaf Table

To store Bar Stool, slide seats between hanging rails .