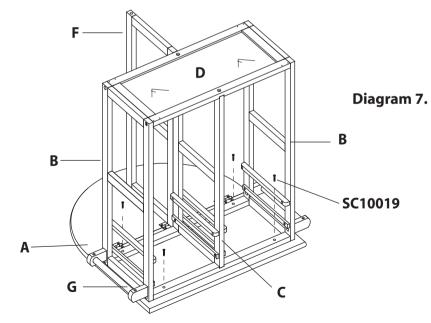

with screw F6 x 1 1/4" (SC10002) as show in Diagram .12.

**Step 5**: Align the hinges on leaf support (**F**) and middle panel (**C**), slip hinge pivots into anchors, as show in Diagram 6.

**Step 6**: Invert drop-leaf table top (**A**) on a soft surface to prevent scratching of the top. Align screws holes in top frame to holes under drop-leaf top and secure with 4 screws F6 x 1"(**SC10019**), as show in Diagram 7.