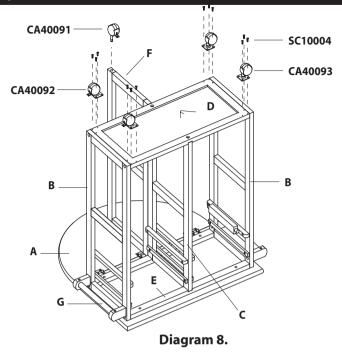

**Step 7**: Attach 2 casters Lock (**CA40092**), 2 casters free (**CA40093**) to bottom panel (**D**) with 16 screws F6 x 5/8"(**SC10004**) and insert dowel caster lock (**CA40091**) into the holed of leaf support (**F**) as shown in Diagram 8.