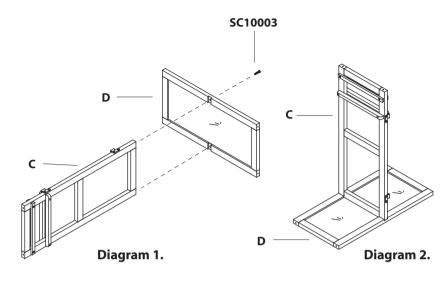

# Assembly

**Step 1**: Attach middle panel (**C**) to bottom panel (**D**) with 2 screws JCA 1/4" x 32 (**SC10003**), as show in Diagram 1. and turn right side up as show in Diagram 2.

**Step 2**: Attach both side panel (**B**) with 4 screws JCA 1/4" x 32 (**SC10003**), as show in Diagram 3.