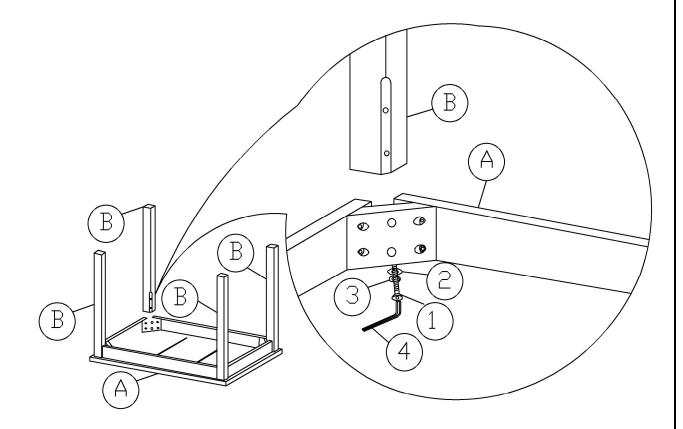

## STEP 1

Attach the Legs (B) to the top (A) with Bolts (1), and washers (2) and (3), as shown bellow .Tighten with the Allen key (4).

ITEM NO : 2532 REVISED SEP 16, 2014