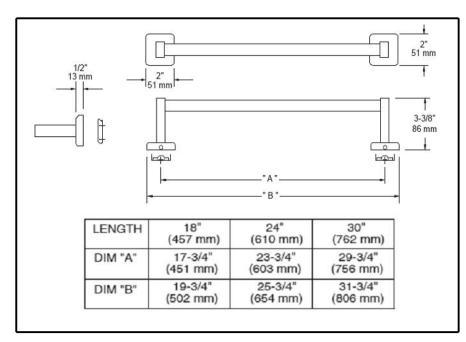

# ACCESSORIES

- Century<sup>™</sup> Bath Collection
- Towel Bar

## STANDARD SPECIFICATIONS:

• Wood blocking is preferable behind all wall surfaces. If wood blocking is not available, the following fasteners are suggested: Tile/Masonry-Plastic or lead Anchors Plaster/drywall-Toggle bolts.