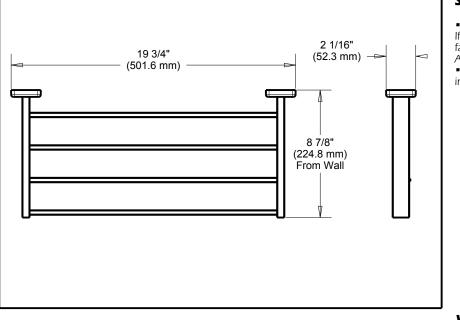

ACCESSORIES

- Century<sup>™</sup> Bath Collection
- Towel Shelf

Submitted Model No.: \_\_\_\_

### **STANDARD SPECIFICATIONS:**

• Wood blocking is preferable behind all wall surfaces. If wood blocking is not available, the following fasteners are suggested: Tile/Masonry-Plastic or lead

Anchors Plaster/drywall-Toggle bolts.
Mounting hardware and mounting template included with product.