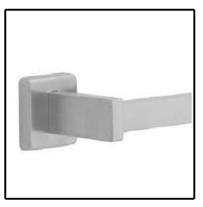

NS:**

• Wood blocking is preferable behind all wall surfaces. If wood blocking is not available, the following fasteners are suggested: Tile/Masonry-Plastic or lead

Anchors Plaster/drywall-Toggle bolts.
Mounting hardware and mounting template included with product.

#### WARRANTY

• Limited Lifetime Warranty to the original consumer purchaser to be free from defects in material and

workmanship.Limited Lifetime Warranty for usage in all industrial, commercial and business applications.

Liberty Hardware reserves the right (1) to make changes in specifications and materials, and (2) to change or discontinue models, both without notice or obligation. Dimensions are for reference only. See current full-line price book or www.libertyhardware.com for finish options and product availability.



#### Submitted Model No.: \_\_

## Specific Features: \_\_\_\_



# ACCESSORIES

- Century<sup>™</sup> Bath Collection
- Towel Bar

## STANDARD SPECIFICATIONS:

• Wood blocking is preferable behind all wall surfaces. If wood blocking is not available, the following fasteners are suggested: Tile/Masonry-Plastic or lead Anchors Plaster/drywall-Toggle bolts.

Anchors Plaster/drywall-Toggle bolts.
Mounting hardware and mounting template included with product.

#### WARRANTY

• Limited Lifetime Warranty to the original consumer purchaser to be free from defects in material and workmanship.

workmanship. • Limited Lifetime Warranty for usage in all industrial, commercial and business applications.

Liberty Hardware reserves the right (1) to make changes in specifications and materials, and (2)