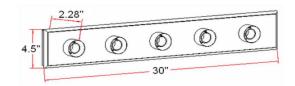

**ASSEMBLED DIMENSIONS:** 4.5" H × 30" L × 2.28" D

WEIGHT: 4.38 lbs.

**BACKPLATE DIMENSIONS:** N/A CANOPY/PLATE DIMENSIONS: N/A **GLASS/SHADE DIMENSIONS:** N/A **GLASS/SHADE MATERIAL:** N/A GLASS/SHADE TYPE: N/A **GLASS/SHADE COLOR:** N/A