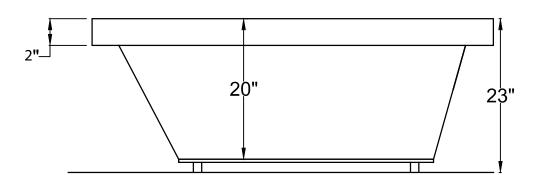

## 3272VN

32" x 72" x 23"

**Installation**: Drop-in cannot be under mounted

#### **GENERAL SPECIFICATIONS:**

**Material Acrylic** 

Plumbed Weight: 165lbs / 75kg Soaker Weight: 135lbs / 61kg Average Fill: 65 gal to above jet level