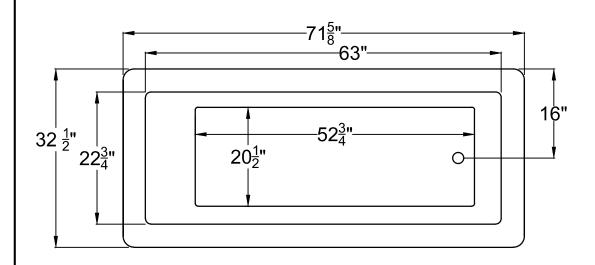

## 3272VN

32" x 72" x 23"

**Installation**: Drop-in cannot be under mounted

#### **GENERAL SPECIFICATIONS:**

**Material Acrylic** 

Plumbed Weight: 165lbs / 75kg Soaker Weight: 135lbs / 61kg Average Fill: 65 gal to above jet level