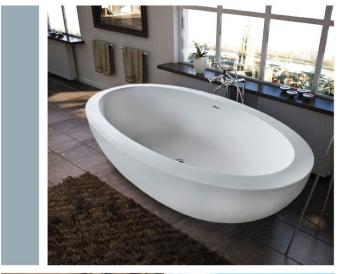

## 3272VN

32" x 72" x 23"

**Installation**: Drop-in cannot be under mounted

#### **GENERAL SPECIFICATIONS:**

**Material Acrylic** 

Plumbed Weight: 165lbs / 75kg Soaker Weight: 135lbs / 61kg Average Fill: 65 gal to above jet level