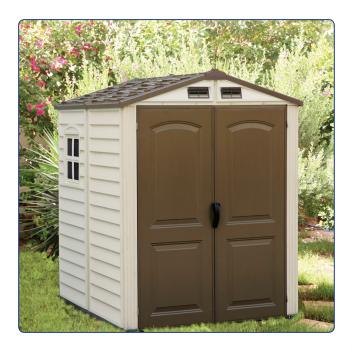

## **StoreMate**

- Ideal for smaller backyards
  Wide and tall 61" double doors
  1 Window kit & floor kit included

Door Handles with Padlock Eyes

The StoreMate (Woodside Series) features a 6' wide format that's ideal for smaller yards or patios. This shed features a complete solid reinforced vinyl floor that eliminates the need for building a foundation.

The wall columns are reinforeced with solid metal allowing you to easily mount the shelves or tools holder. The assembly is very simple and requires only a few household tools.

Front Angle View

Front Open Door