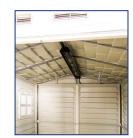

maller backyards
  Wide and tall 61" double doors
  1 Window kit & floor kit included





## Features



All Weather Durable Vinyl is much Stronger than Plastic



Sturdy Steel Reinforced Wall Columns



Wide & Tall Single or Double Doors



Strong Steel Roof Truss Carries 20 lbs/sqft Snow Load



One Pre-molded Shatter Proof Window



Door Handles with Padlock Eyes

The StoreMate (Woodside Series) features a 6' wide format that's ideal for smaller yards or patios. This shed features a complete solid reinforced vinyl floor that eliminates the need for building a foundation.

The wall columns are reinforeced with solid metal allowing you to easily mount the shelves or tools holder. The assembly is very simple and requires only a few household tools.



Front Angle View



Front Open Door



Strong Metal Roof & Side Support

## StoreMate

| StoreMate Specifications |                      | Exterior<br>Dimensions |       |       | Door<br>Dimensions |       | Box     |
|--------------------------|----------------------|------------------------|-------|-------|--------------------|-------|---------|
| Item#                    | Description          | W                      | D     | Н     | W                  | Н     | wt./lbs |
| 30411                    | 6' x 6' w/ Floor Kit | 75.9"                  | 74.8" | 83.8" | 61.25"             | 71.4" | 240     |