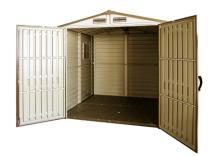

The wall columns are reinforeced with solid metal allowing you to easily mount the shelves or tools holder. The assembly is very simple and requires only a few household tools.

Front Angle View

Front Open Door