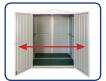

The wall columns are reinforeced with solid metal allowing you to easily mount the shelves or tools holder. The assembly is very simple and requires only a few household tools.

Front Angle View

Front Open Door