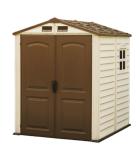

## **StoreMate**

- Ideal for smaller backyards
  Wide and tall 61" double doors
  1 Window kit & floor kit included

Door Handles with Padlock Eyes

The StoreMate (Woodside Series) features a 6' wide format that's ideal for smaller yards or patios. This shed features a complete solid reinforced vinyl floor that eliminates the need for building a foundation.

The wall columns are reinforeced with solid metal allowing you to easily mount the shelves or tools holder. The assembly is very simple and requires only a few household tools.

Front Angle View

Front Open Door