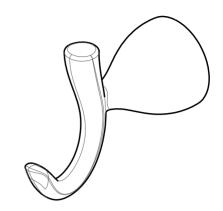

## **Edgewood Series Classic Collection**

Double Robe Hook

| MODEL      | FINISH             |
|------------|--------------------|
| 20064-2201 | Chrome Polished    |
| 20064-2204 | Brushed Nickel PVD |