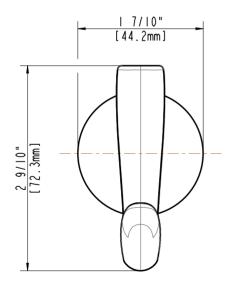

- · 17/10"L x 2 9/10"W x3 8/10"H
- · Coordinates with Edgewood Series Bath Products
- · Easy Installation
- · Includes Mounting Hardware and Plastic Anchors
- · Tools Required for Installation:
- -Drill with 1/4 "Drill Bit
- -Philips Screwdriver
- -Small Flat Head Screwdriver

## **INSTALLATION DIMENSIONS**

Glacier Bay reserves the right to make changes in specifications and materials and to change and discontinue models, both without notice or obligation. Dimensions are for reference only.