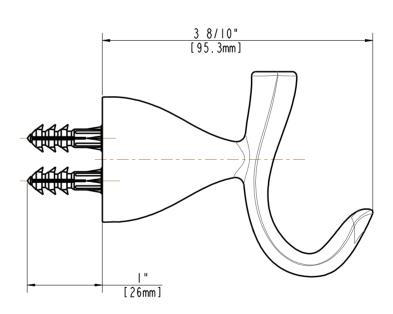

- · 17/10"L x 2 9/10"W x3 8/10"H
- · Coordinates with Edgewood Series Bath Products
- · Easy Installation
- · Includes Mounting Hardware and Plastic Anchors
- · Tools Required for Installation:
- -Drill with 1/4 "Drill Bit
- -Philips Screwdriver
- -Small Flat Head Screwdriver

## **INSTALLATION DIMENSIONS**

Glacier Bay reserves the right to make changes in specifications and materials and to change and discontinue models, both without notice or obligation. Dimensions are for reference only.